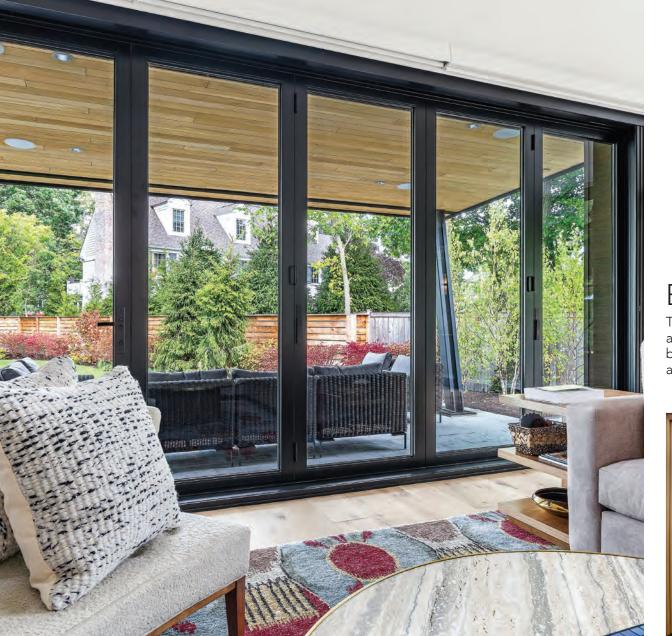

# An open invitation to light and air.

A wonderful addition to any contemporary home, our bi-fold and multi-slide windows are a naturally beautiful way to open up to the outdoors or provide a dramatic expansion into adjoining interior spaces.

### **BI-FOLD DOORS**

There's not a more stylish way to connect interior and outdoor spaces. With our beautifully slender bi-fold doors, you have flexible options to conceive and create expanded living areas with inspired flair.

**Dramatic folding glass walls** with up to 8 panels can accommodate openings over 24' x 10'. | **Narrow 3 ¼" stiles** enhance and maximize the view. | **Hinged panels** fold accordion-style to the outside along a fixed track. | **Concealed shoot bolt** system releases the shoot bolts while providing a handle for ease of operation when opening the panels.

**Full perimeter locking system** secures the entire perimeter of the panel against a high-performance rubber gasket, providing additional security and industry leading water performance.

**Low-profile, high performance sill** integrates easily with finished flooring to create a seamless transition from interior to exterior, with a height of 11/4".

**Precision bearing rollers** located on the sill and head offer unmatched operation on even the largest sized doors.