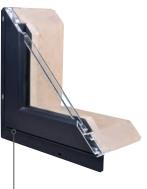

Two distinct frame styles Shadow line frames feature a recessed sash to create depth and dimension. Flush frames include the sash and frame on the same plane for a clean, streamlined look.

Flush Frame

Narrow profiles now extend to our elegant doors with a slimmed-down 3<sup>1</sup>/<sub>4</sub>" stile and rail.