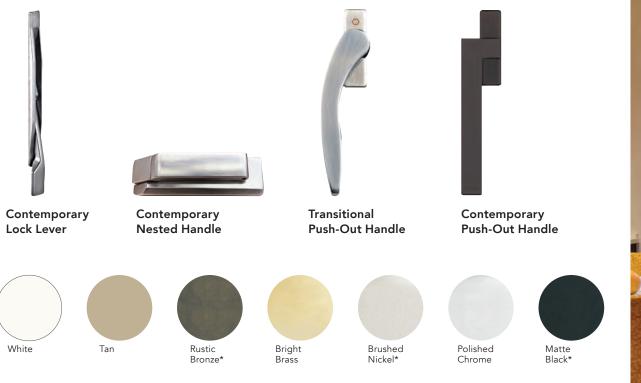

# CASEMENT AND AWNING WINDOW HARDWARE

Our exclusive contemporary window handle and lock lever helps you create a consistent, seamless look throughout your interior space. The fold-away design produces a sleeker, smaller footprint that won't damage or interfere with window treatments. Choose from 8 stylish finishes.

**Corrosion resistant hinges** We use heavy gauge, stainless steel for our window hardware because this corrosion resistant material is designed to provide a lifetime of effortless operation. It's the perfect complement to expertly engineered windows, designed to last.

32 \*Available Finishes on Push-Out Casement and Awning Hardware Finishes and colors shown may not be actual representations. Please visit authorized Weather Shield dealer for color samples.