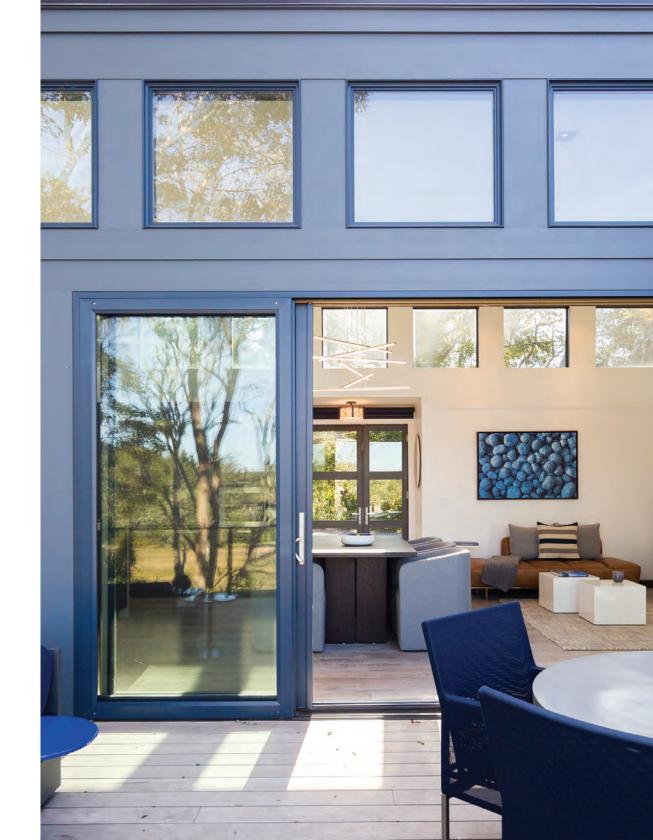

# An open invitation to light and air.

A wonderful addition to any contemporary home, our bi-fold and multi-slide windows are a naturally beautiful way to open up to the outdoors or provide a dramatic expansion into adjoining interior spaces.

# HINGED PATIO DOORS

Minimalist design meets exceptional engineering. Precise, contemporary handles complement the clean lines of the panels. Square interior profiles extend the modern aesthetic, allowing a seamless marriage of doors and windows.

### MULTI-SLIDE DOORS

Accent the connection between a home and its surroundings. Design light-drenched living spaces that flow effortlessly onto outdoor lounging areas. With massive spans up to 50' wide and 10' high, our sliding and multi-slide doors let imaginations soar.