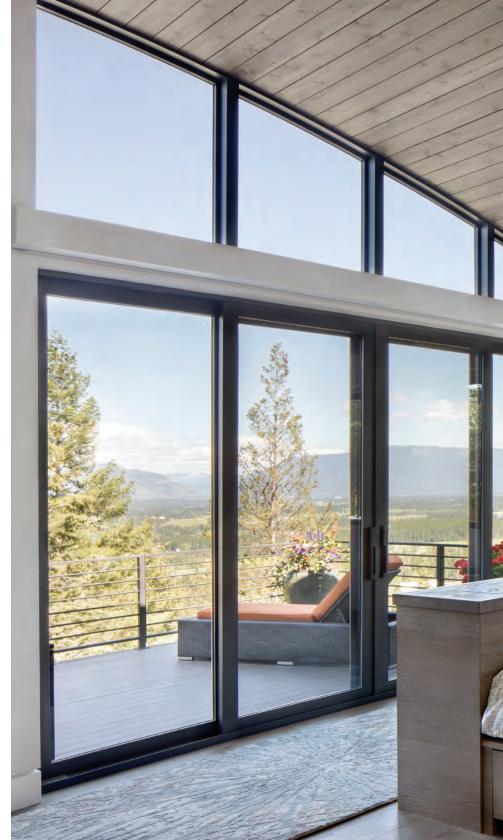

# HINGED PATIO DOORS

Minimalist design meets exceptional engineering. Precise, contemporary handles complement the clean lines of the panels. Square interior profiles extend the modern aesthetic, allowing a seamless marriage of doors and windows.

**Thick 2 ¼" core panels** strengthen door to allow narrower rails and stiles.

**Single or double doors** available up to 10' tall.

**Secure locking system** engages on 5 points of contact for a tight seal.

Narrow 31/4" stile and rail maximizes the view.

**Expanded hardware** options featuring over 11 new designs in multiple finishes.