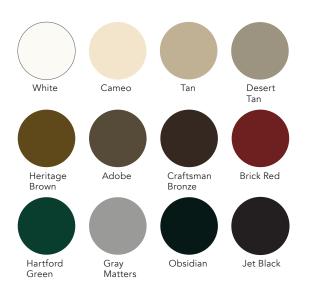

# EXTERIOR COLOR OPTIONS

To help you get the exact look you desire, we offer an ever-expanding palette of durable and distinct exterior color options rated to the highest industry standards for color retention.

Standard exterior colors For most homes, finding the right exterior look is as easy as choosing from among our 12 popular standard colors.

Finishes and colors shown may not be actual representations. Please visit authorized Weather Shield dealer for color samples.