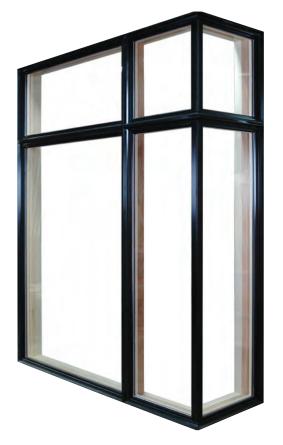

# 90° CORNER

DTOGRAPH

Add drama to the corners of your home design by opening them up to more glass. Our 90° corner windows have a narrow 1<sup>15</sup>/<sub>16</sub>" mullion designed to give you more view and less distraction.