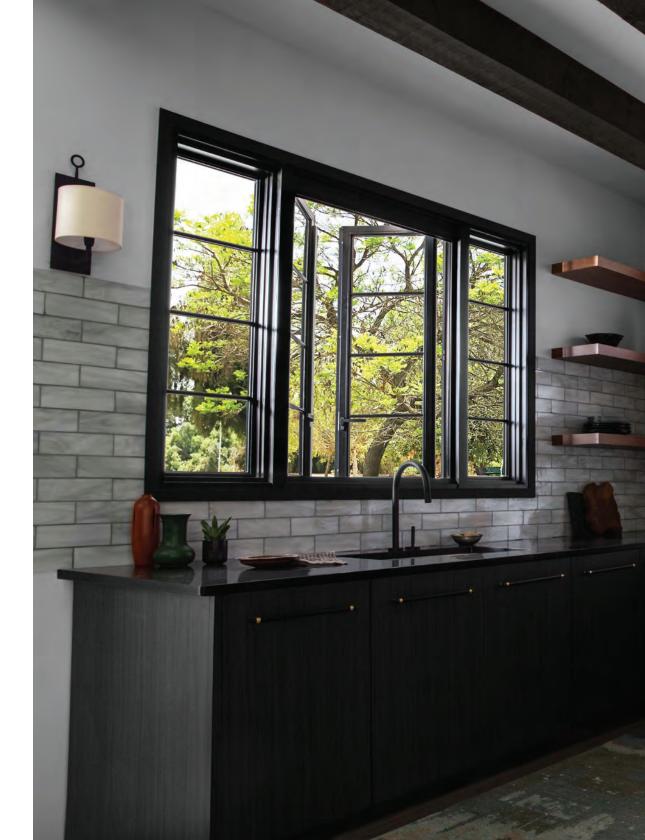

## CASEMENT WINDOWS

The views are more expansive. The hardware is more elegant. Your options are seemingly never-ending. Explore the boundaries of modern design with the next generation of casement windows.

**Sizes up to 42" x 96"** offer unrestricted views that open to the outdoors.

Handle sets and lock levers have clean, right-angle lines for a smart, precise feel.

**Polyurethane enamel interior paint** is an option for a sleek architectural finish in an array of color choices.

**Push-out casements** are a beautiful alternative to crank-out style windows, offering the latest technology with unmatched design.

6