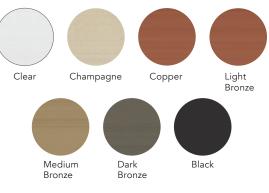

Standard exterior colors For most homes, finding the right exterior look is as easy as choosing from among our 12 popular standard colors.

Finishes and colors shown may not be actual representations. Please visit authorized Weather Shield dealer for color samples.

# **Special exterior colors & finishes** With 45 designer colors and a range of anodized, radiant metallic and textured finishes, we can help you find the perfect match for whatever you have in mind.

Radiant Metallic Finishes