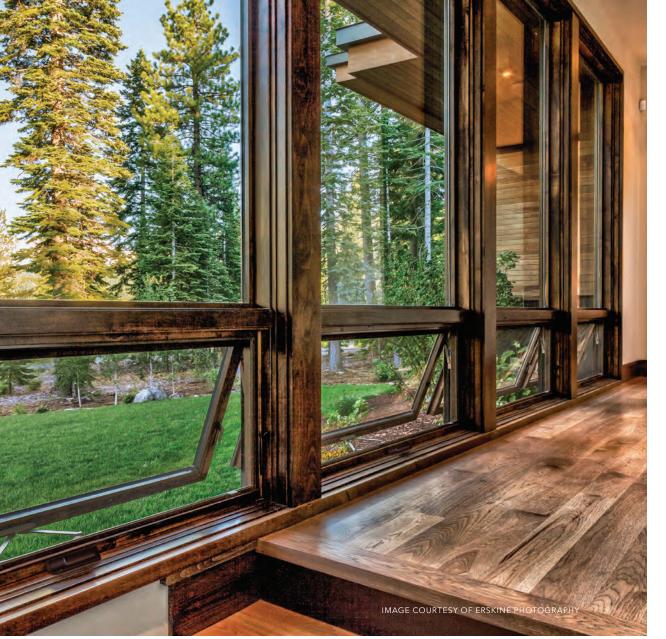

#### AWNING WINDOWS

Minimal lines welcome daylight into the room. The hinged sash opens outward to beckon the breeze. Alone or combined into a flowing ribbon of glass, awning windows can be the functional building blocks of dramatic effect. Open easily with a push-out awning option allowing greater control of airflow.

**Window frames** can have a flush sash for a streamlined look, or a recessed sash to add dimension. | **Low-profile cranks** have a smaller footprint and fold neatly out of the way. | **Square glazing beads** provide a visual detail that satisfies a high-end **aesthetic**. **Sizes up to** 60" x 60" for more design options.