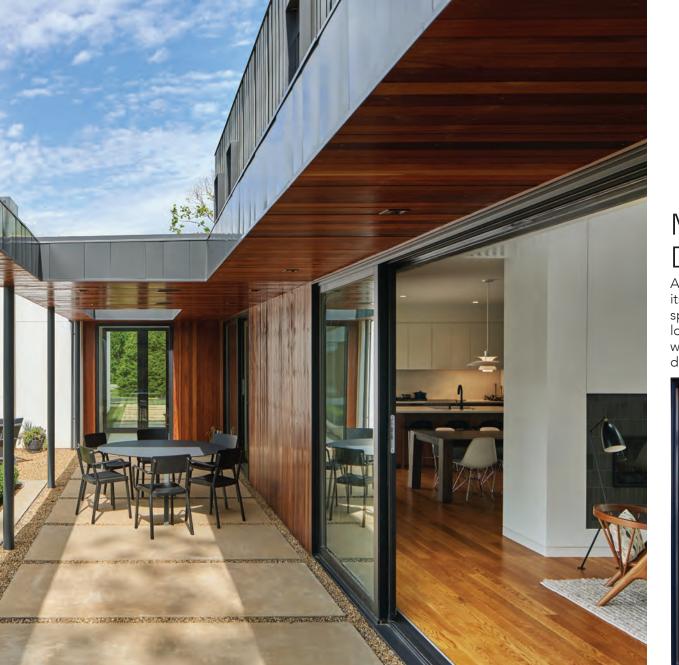

# An open invitation to light and air.

A wonderful addition to any contemporary home, our bi-fold and multi-slide windows are a naturally beautiful way to open up to the outdoors or provide a dramatic expansion into adjoining interior spaces.

### MULTI-SLIDE DOORS

Accent the connection between a home and its surroundings. Design light-drenched living spaces that flow effortlessly onto outdoor lounging areas. With massive spans up to 50' wide and 10' high, our sliding and multi-slide doors let imaginations soar.

**Slim-line appearance** maximizes light for a natural ambiance that's warm and welcoming. | **Contemporary hardware** offers a clean, sophisticated look. | **Multiple configurations** from 2-panel slider to 10-panel pocket. | **Precision bearing quad rollers** are engineered with exacting hardware for effortless motion.