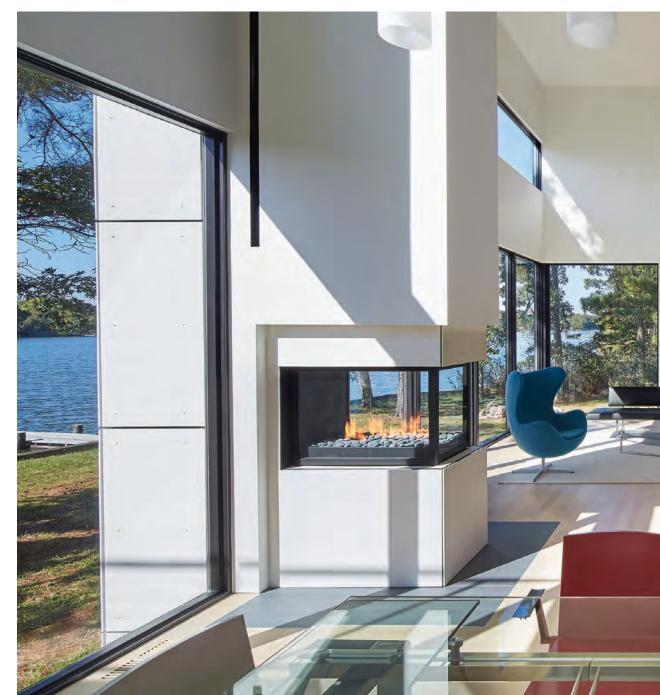

## CASEMENT WINDOWS

The views are more expansive. The hardware is more elegant. Your options are seemingly never-ending. Explore the boundaries of modern design with the next generation of casement windows.

**Sizes up to 42" x 96"** offer unrestricted views that open to the outdoors.

Handle sets and lock levers have clean, right-angle lines for a smart, precise feel.

**Polyurethane enamel interior paint** is an option for a sleek architectural finish in an array of color choices.

**Push-out casements** are a beautiful alternative to crank-out style windows, offering the latest technology with unmatched design.

6