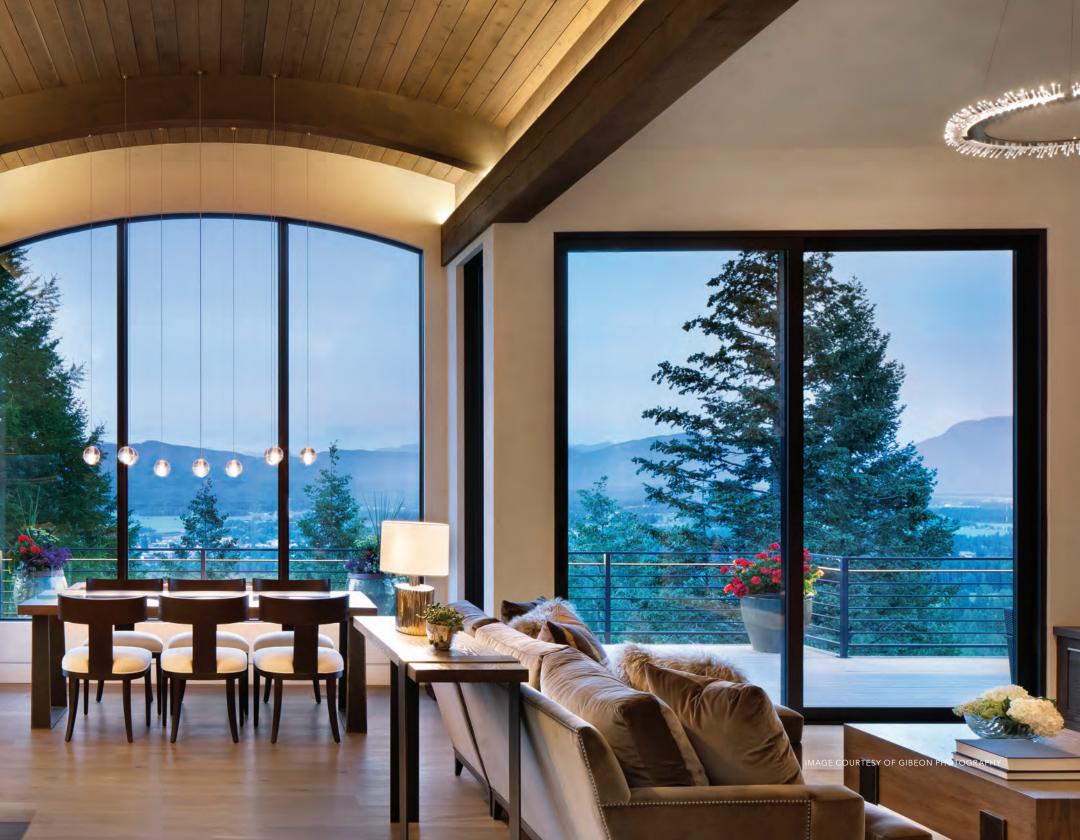

# An open invitation to light and air.

A wonderful addition to any contemporary home, our bi-fold and multi-slide windows are a naturally beautiful way to open up to the outdoors or provide a dramatic expansion into adjoining interior spaces.

### PASS-THROUGH WINDOW

Available in maximum width of 24' and height of 6'-6" for **expansive views**.

Strong 2 ¼" thick aluminum-clad wood panels provide superior structural integrity and **energy efficiency**.

**Narrow 3-1/4" stiles** enhance and maximize the view providing more exposed glass.