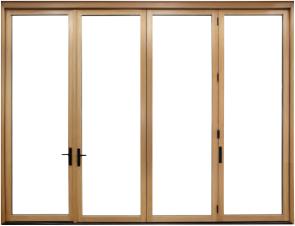

# HINGED PATIO DOORS

Minimalist design meets exceptional engineering. Precise, contemporary handles complement the clean lines of the panels. Square interior profiles extend the modern aesthetic, allowing a seamless marriage of doors and windows.

**Thick 2 ¼" core panels** strengthen door to allow narrower rails and stiles.

**Single or double doors** available up to 10' tall.

**Secure locking system** engages on 5 points of contact for a tight seal.

Narrow 31/4" stile and rail maximizes the view.

**Expanded hardware** options featuring over 11 new designs in multiple finishes.