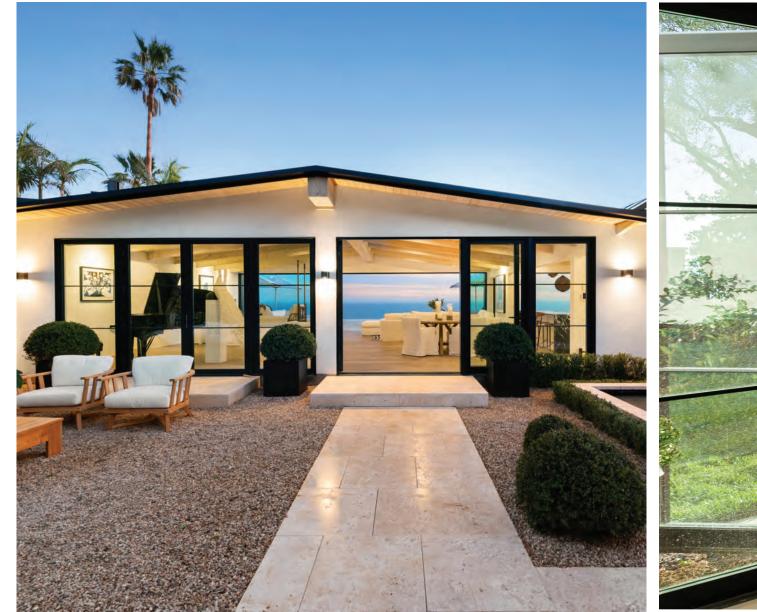

# Timeless landscapes embraced by modern aesthetics.

# Creativity expressed in smart design.

Welcome to our Contemporary Collection<sup>™</sup>. Windows and Doors with a seamless, modern aesthetic that has been flawlessly engineered and painstakingly crafted for those who reject compromise. This innovative and exceptional collection is intended specifically to enhance the expansive views of custom, high-end homes.

When your goal is to explore the boundaries of design, these windows and doors are up to the challenge. Sophisticated styling. Sleek lines. Stunning simplicity. From the sightlines to the finishes and hardware, we've considered every element of design to achieve a true contemporary, minimalistic appearance.

Developed in collaboration with architects and interior designers, this collection brings a bold and modern aesthetic to the residential market. It's apparent throughout our extensive offerings that great care has been taken to remain true to architecturally correct contemporary design.