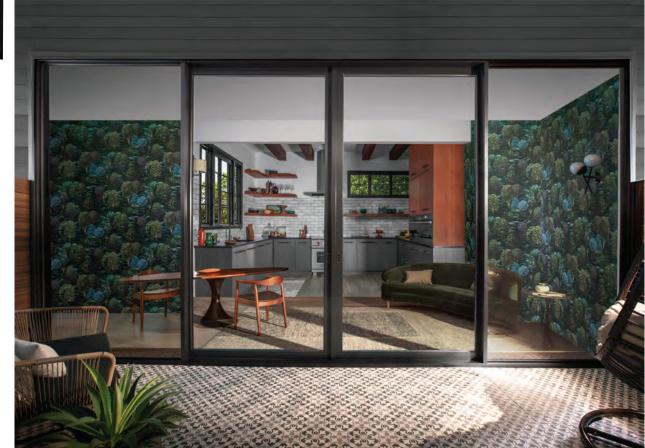

### MULTI-SLIDE DOORS

Accent the connection between a home and its surroundings. Design light-drenched living spaces that flow effortlessly onto outdoor lounging areas. With massive spans up to 50' wide and 10' high, our sliding and multi-slide doors let imaginations soar.

**Slim-line appearance** maximizes light for a natural ambiance that's warm and welcoming. | **Contemporary hardware** offers a clean, sophisticated look. | **Multiple configurations** from 2-panel slider to 10-panel pocket. | **Precision bearing quad rollers** are engineered with exacting hardware for effortless motion.