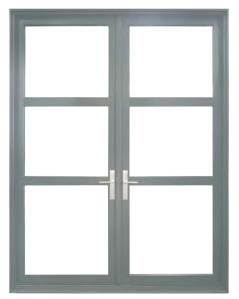

# HINGED PATIO DOORS

Minimalist design meets exceptional engineering. Precise, contemporary handles complement the clean lines of the panels. Square interior profiles extend the modern aesthetic, allowing a seamless marriage of doors and windows.

**Thick 2 ¼" core panels** strengthen door to allow narrower rails and stiles.

**Single or double doors** available up to 10' tall.

**Secure locking system** engages on 5 points of contact for a tight seal.

Narrow 31/4" stile and rail maximizes the view.

**Expanded hardware** options featuring over 11 new designs in multiple finishes.