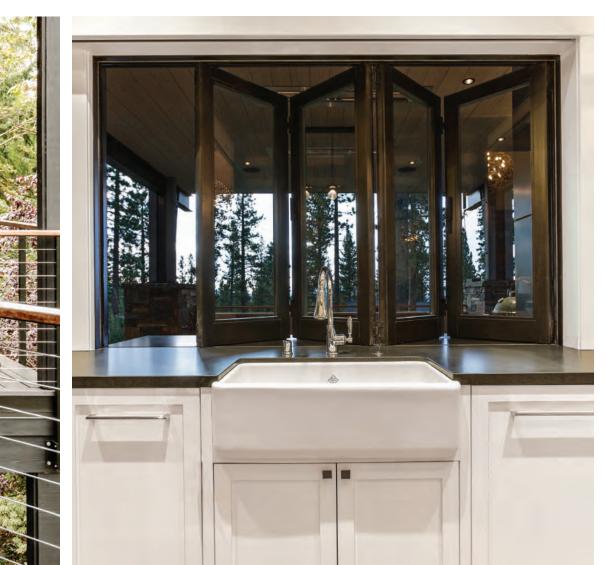

# An open invitation to light and air.

A wonderful addition to any contemporary home, our bi-fold and multi-slide windows are a naturally beautiful way to open up to the outdoors or provide a dramatic expansion into adjoining interior spaces.

### PASS-THROUGH WINDOW

Available in maximum width of 24' and height of 6'-6" for **expansive views**.

Strong 2 ¼" thick aluminum-clad wood panels provide superior structural integrity and **energy efficiency**.

**Narrow 3-1/4" stiles** enhance and maximize the view providing more exposed glass.