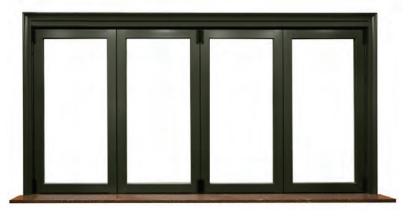

### **BI-FOLD DOORS**

There's not a more stylish way to connect interior and outdoor spaces. With our beautifully slender bi-fold doors, you have flexible options to conceive and create expanded living areas with inspired flair.

**Dramatic folding glass walls** with up to 8 panels can accommodate openings over 24' x 10'. | **Narrow 3 ¼" stiles** enhance and maximize the view. | **Hinged panels** fold accordion-style to the outside along a fixed track. | **Concealed shoot bolt** system releases the shoot bolts while providing a handle for ease of operation when opening the panels.

**Full perimeter locking system** secures the entire perimeter of the panel against a high-performance rubber gasket, providing additional security and industry leading water performance.

**Low-profile, high performance sill** integrates easily with finished flooring to create a seamless transition from interior to exterior, with a height of 11/4".

**Precision bearing rollers** located on the sill and head offer unmatched operation on even the largest sized doors.