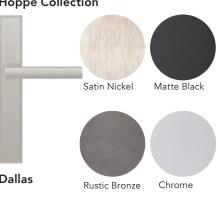

SLIDING DOOR HARDWARE

 $Flush\ hardware\ {\tt The\ narrow\ contemporary\ back\ plate\ offers}$ a clean and sophisticated look for our multi-slide doors.

Two-point locking handle sets Available in 3 finishes, these sliding patio door locking handles offer both stylish looks and superior security.

> Exterior Handle

| Multi-Slide Door | Sliding Door                  | Next Gen Sliding Door                            |
|------------------|-------------------------------|--------------------------------------------------|
|                  |                               | Exter<br>Hand                                    |
| Flush Hardware   | Two-Point<br>Locking Hardware | Atlanta Dallas Amsterdam<br>Handle Handle Handle |
|                  |                               |                                                  |

Finishes and colors shown may not be actual representations. Please visit authorized Weather Shield dealer for color samples.