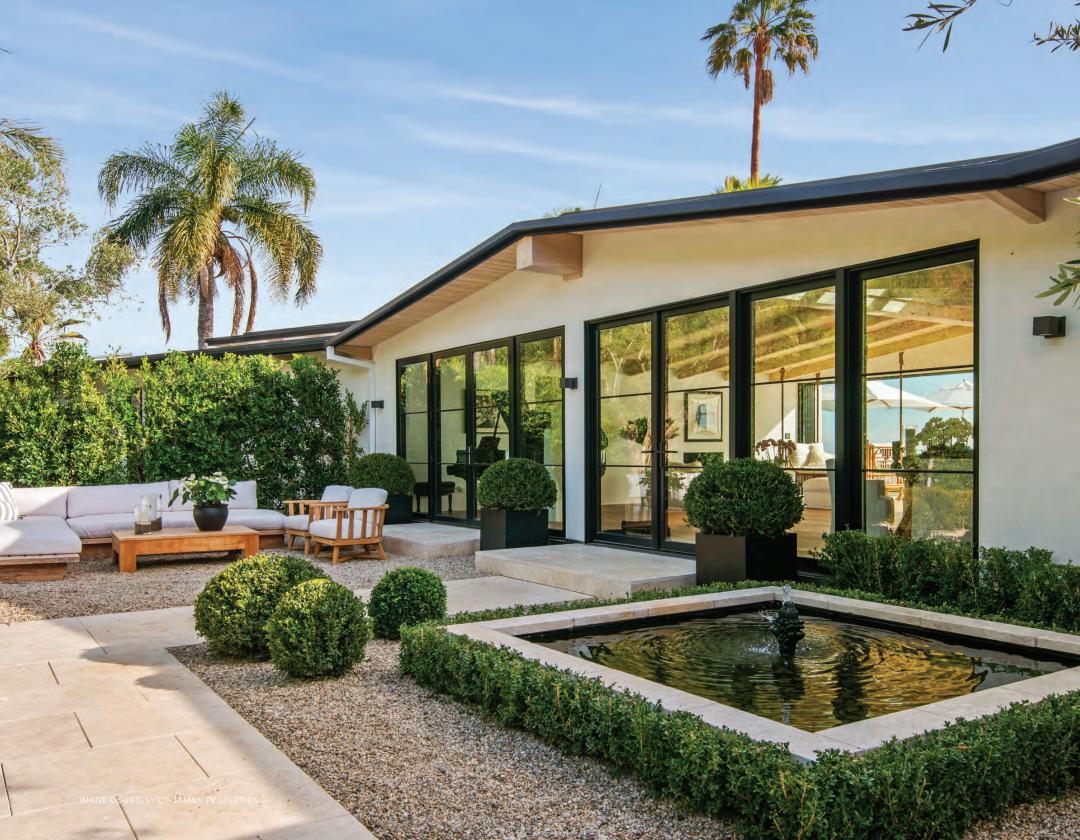

# HINGED PATIO DOORS

Minimalist design meets exceptional engineering. Precise, contemporary handles complement the clean lines of the panels. Square interior profiles extend the modern aesthetic, allowing a seamless marriage of doors and windows.

**Thick 2 ¼" core panels** strengthen door to allow narrower rails and stiles.

**Single or double doors** available up to 10' tall.

**Secure locking system** engages on 5 points of contact for a tight seal.

Narrow 31/4" stile and rail maximizes the view.

**Expanded hardware** options featuring over 11 new designs in multiple finishes.