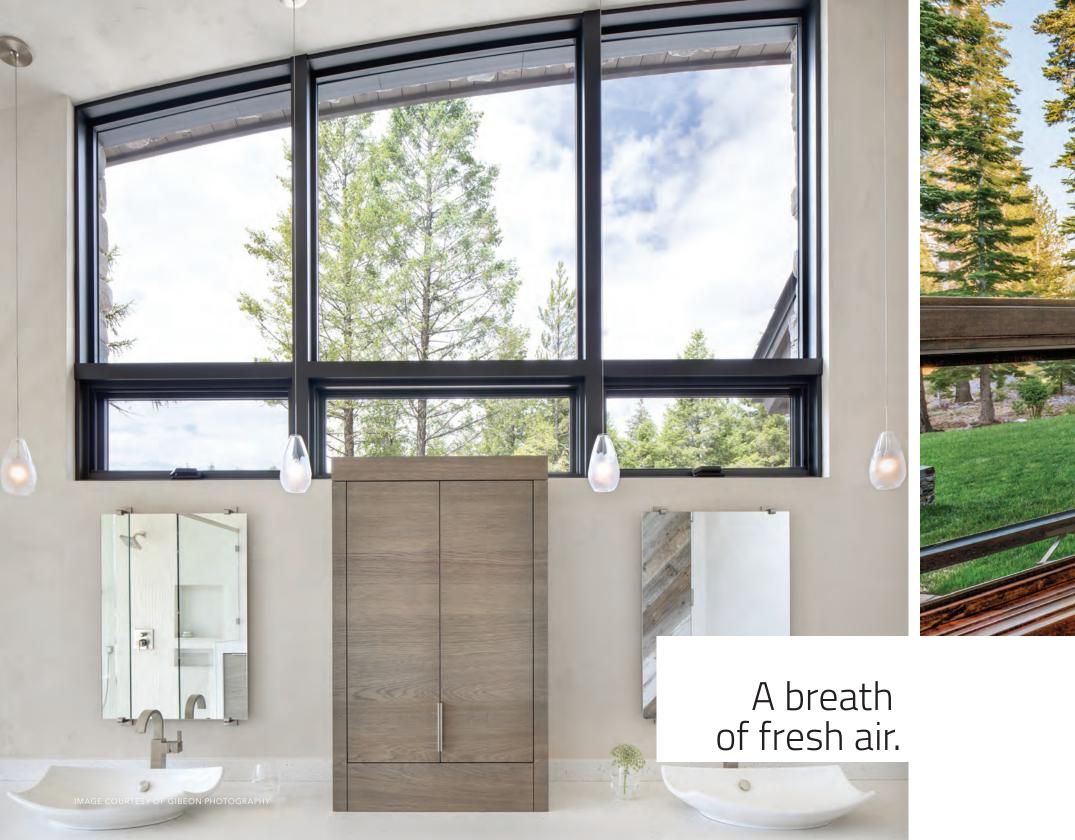

lable in a wider range of finishes.





Contemporary perfection in every detail.





## CASEMENT WINDOWS

The views are more expansive. The hardware is more elegant. Your options are seemingly never-ending. Explore the boundaries of modern design with the next generation of casement windows.



**Sizes up to 42" x 96"** offer unrestricted views that open to the outdoors.

Handle sets and lock levers have clean, right-angle lines for a smart, precise feel.

**Polyurethane enamel interior paint** is an option for a sleek architectural finish in an array of color choices.

**Push-out casements** are a beautiful alternative to crank-out style windows, offering the latest technology with unmatched design.

6





# Modern design, free from limitations.

IMAGE COURTESY OF ERSKINE PHOTOGRAPHY





#### AWNING WINDOWS

Minimal lines welcome daylight into the room. The hinged sash opens outward to beckon the breeze. Alone or combined into a flowing ribbon of glass, awning windows can be the functional building blocks of dramatic effect. Open easily with a push-out awning option allowing greater control of airflow.



**Window frames** can have a flush sash for a streamlined look, or a recessed sash to add dimension. | **Low-profile cranks** have a smaller footprint and fold neatly out of the way. | **Square glazing beads** provide a visual detail that satisfies a high-end **aesthetic**. **Sizes up to** 60" x 60" for more design options.





# 90° CORNER

DTOGRAPH

Add drama to the corners of your home design by opening them up to more glass. Our 90° corner windows have a narrow 1