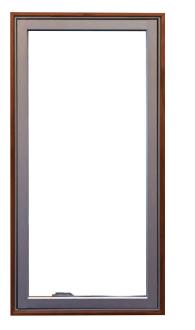

Two distinct frame styles Shadow line frames feature a recessed sash to create depth and dimension. Flush frames include the sash and frame on the same plane for a clean, streamlined look.

Flush Frame

Narrow profiles now extend to our elegant doors with a slimmed-down 3<sup>1</sup>/<sub>4</sub>" stile and rail.

Custom hardware with modern squared-off styling, now available in a wider range of finishes.

Contemporary perfection in every detail.