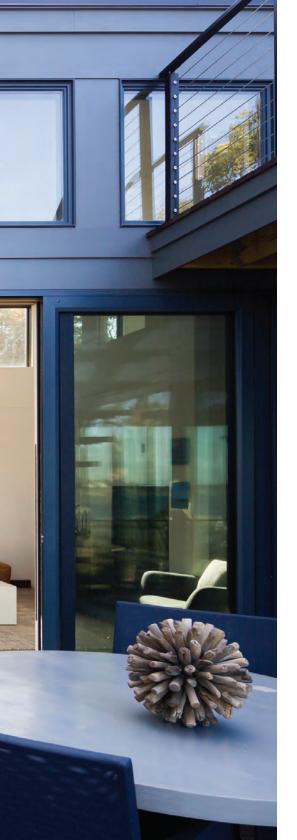

# HINGED PATIO DOORS

Minimalist design meets exceptional engineering. Precise, contemporary handles complement the clean lines of the panels. Square interior profiles extend the modern aesthetic, allowing a seamless marriage of doors and windows.

**Thick 2 ¼" core panels** strengthen door to allow narrower rails and stiles.

**Single or double doors** available up to 10' tall.

**Secure locking system** engages on 5 points of contact for a tight seal.

Narrow 31/4" stile and rail maximizes the view.

**Expanded hardware** options featuring over 11 new designs in multiple finishes.