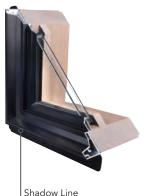

Two distinct frame styles Shadow line frames feature a recessed sash to create depth and dimension. Flush frames include the sash and frame on the same plane for a clean, streamlined look.

Flush Frame

Narrow profiles now extend to our elegant doors with a slimmed-down 3<sup>1</sup>/<sub>4</sub>" stile and rail.