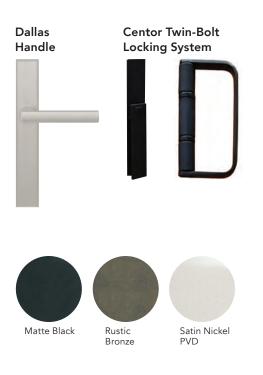

#### HINGED DOOR HARDWARE

Ashley Norton Collection

Our hinged doors benefit from exceptional hardware and unique designs. Choose from several different collections and a variety of finishes in order to achieve precisely the right aesthetic for your home.

**Crafted for endurance** We use only the finest materials in our hinged door hardware, including corrosion resistant stainless steel. Each piece is tailored to your home, bringing unmatched ease of use and beautiful design to your hinged patio doors.

Satin Brass Polished Satin Nickel Polished Chrome Brass Apollo Meridian Brass Base Finish Satin Dark Oil Polished Chrome Nickel Rubbed Living Finish

\*Hand-relieved finish variances. Product finishes which are hand relieved may vary in lister, hue and appearance as a result of handcrafted variances in the final finishing step.