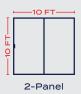

Flush Handle



Premium Handle



Black



Satin Nickel

#### MAXIMUM STACKING DOOR SIZING\*







Opposite handing available, please consult your MILGARD dealer for details.





### **AX550 Pocket Doors**

When fully open, the panels of our AX550 pocket door slide into the wall and completely disappear from view. Even when they are closed, these expansive moving glass panels make a design statement with the panoramic views they provide. Simple luxury that's easy to use – open up to maximize your view and allow fresh air in.

#### **OPERATING STYLE**



2-Panel, 3-Panel, and 4-Panel

#### POCKET DOOR SILL OPTIONS



Mid-Height 1½ Inch



Low-Height 3/4 Inch

#### FINISH OPTIONS



#### HARDWARE



Flush Handle

### HARDWARE FINISHES



Satin Nickel

#### MAXIMUM POCKET DOOR SIZING\*







Width dimensions do not include additional width for the pocket. Opposite handing available; please consult your MILGARD dealer for details.

<sup>\*</sup> Sizes have been rounded to the nearest foot; please consult dealer for exact dimensions. All finish options are color-matched interior to exterior.

#### OUR COMMITMENT TO YOU

We have a dedication to quality and build our windows and patio doors to last. With AX550 Moving Glass Walls, you're covered for as long as you own your home with our Lifetime Limited Warranty.

See complete details at milgard.com/warranty

### OUR GOAL IS 100% TROUBLE-FREE

With a goal of 100% trouble-free, our teams work tirelessly to help ensure your project stays on track.

From regular inspections and quality audits throughout the manufacturing process