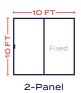

#### **OPERATING STYLE**

2-Panel, 3-Panel, and 4-Panel

#### MAXIMUM STACKING DOOR SIZING\*

Opposite handing available, please consult your MILGARD dealer for details.