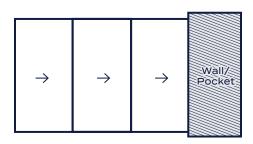

#### **OPERATING STYLE**

2-Panel, 3-Panel, and 4-Panel

#### STACKING DOOR SILL OPTIONS