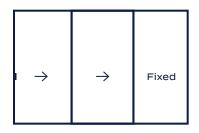

### **AX550 Bi-fold Doors**

Unfold the potential of your home and experience a luxurious way to enjoy all the space it has to offer. As the AX550 bi-fold door opens, each panel folds on top of the adjacent panel like an accordion. The innovative top-hung design provides a door that's not only easy to use, but reduces the amount of maintenance you will need to perform over time.