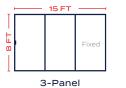

#### MAXIMUM STACKING DOOR SIZING\*

Opposite handing available, please consult your MILGARD dealer for details.