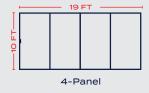

#### **OPERATING STYLE**

3-Panel, and 4-Panel

#### MAXIMUM STACKING DOOR SIZING\*

Opposite handing available, please consult your MILGARD dealer for details.

<sup>\*</sup> Sizes have been rounded to the nearest foot; please consult dealer for exact dimensions. All finish options are color-matched interior to exterior.