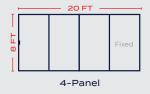

#### **OPERATING STYLE**

2-Panel, 3-Panel, and 4-Panel

#### MAXIMUM STACKING DOOR SIZING\*

Opposite handing available, please consult your MILGARD dealer for details.