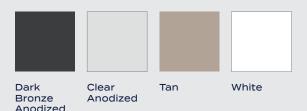

ler for exact dimensions. All finish options are color-matched interior to exterior.

Retractable screens available on pocket doors with flush handles only and only in select sizes.

On-screen and printed color representations may vary from actual finish colors.



### **AX550 Bi-fold Doors**

Unfold the potential of your home and experience a luxurious way to enjoy all the space it has to offer. As the AX550 bi-fold door opens, each panel folds on top of the adjacent panel like an accordion. The innovative top-hung design provides a door that's not only easy to use, but reduces the amount of maintenance you will need to perform over time.

#### **OPERATING STYLE**



3-Panel, 4-Panel, and 5-Panel

#### BI-FOLD DOOR SILL OPTIONS



Mid-Height 2 1/4 Inch



Low-Height

#### FINISH OPTIONS



#### HARDWARE



Standard Handle



#### MAXIMUM BI-FOLD DOOR SIZING\*





Additional door configurations are available; please consult your MILGARD dealer for details.

<sup>\*</sup> Sizes have been rounded to the nearest foot; please consult dealer for exact dimensions. All finish options are color-matched interior to exterior. On-screen and printed color representations may vary from actual finish colors.

# **AX550 Stacking Doors**

Create a vibrant mural of the outdoors with our AX550 stacking moving glass wall. These large sliding glass panels offer sweeping outdoor views, flooding the room with natural light and fresh air. When it's open, get ready to entertain indoors and out, as this door invites people to seamlessly mingle between the two.

#### **OPERATING STYLE**



2-Panel,