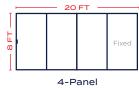

#### MAXIMUM STACKING DOOR SIZING\*

Opposite handing available, please consult your MILGARD dealer for details.