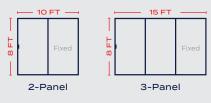

#### **OPERATING STYLE**

2-Panel, 3-Panel, and 4-Panel

#### MAXIMUM STACKING DOOR SIZING\*

Opposite handing available, please consult your MILGARD dealer for details.