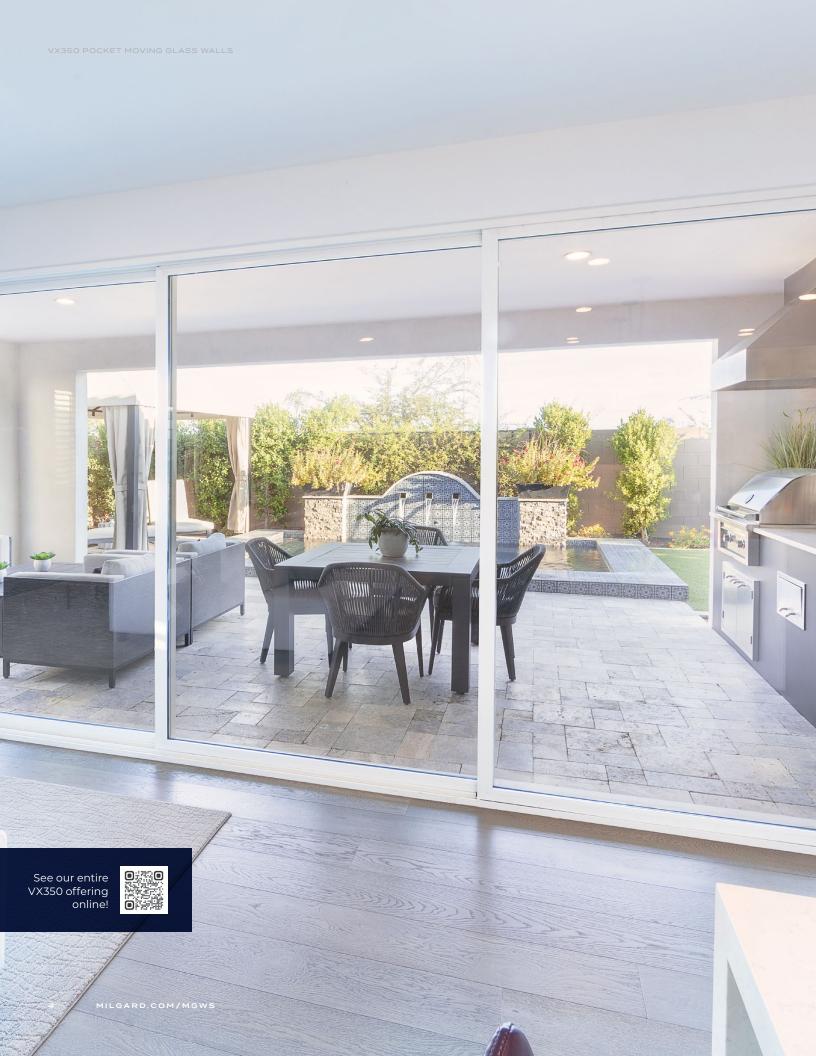

### **VX350 Pocket Doors**

Enjoy amazing views with the VX350 pocket Moving Glass Walls system. Featuring narrow sightlines to better merge the interior with the exterior, the VX350 offers a contemporary look without skimping on functionality. Easy to operate, durable, energy efficient, and brimming with aesthetic options, the VX350 is the ideal vinyl patio door for your next new construction project or renovation.