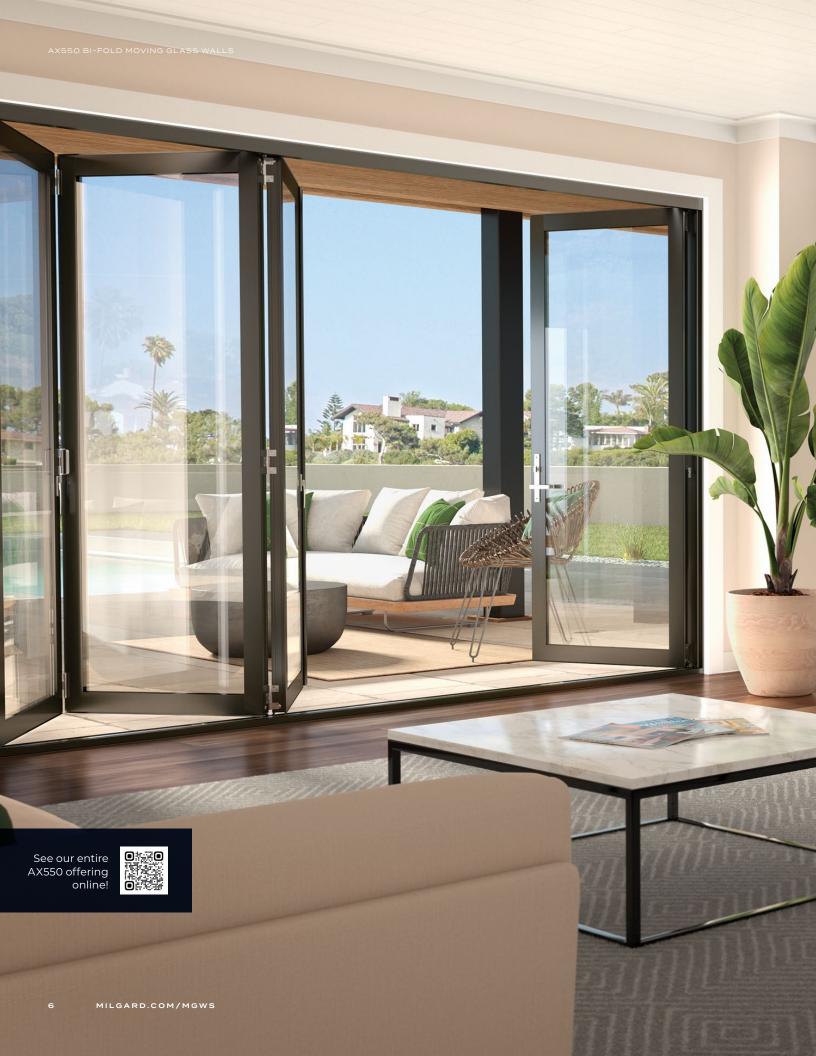

### **AX550 Bi-fold Doors**

Unfold the potential of your home and experience a luxurious way to enjoy all the space it has to offer. As the AX550 bi-fold door opens, each panel folds on top of the adjacent panel like an accordion. The innovative top-hung design provides a door that's not only easy to use, but reduces the amount of maintenance you will need to perform over time.

#### **OPERATING STYLE**

3-Panel, 4-Panel, and 5-Panel