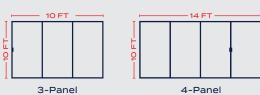

#### **OPERATING STYLE**

2-Panel, 3-Panel, and 4-Panel

#### **OPERATING STYLE**

3-Panel, 4-Panel, and 5-Panel