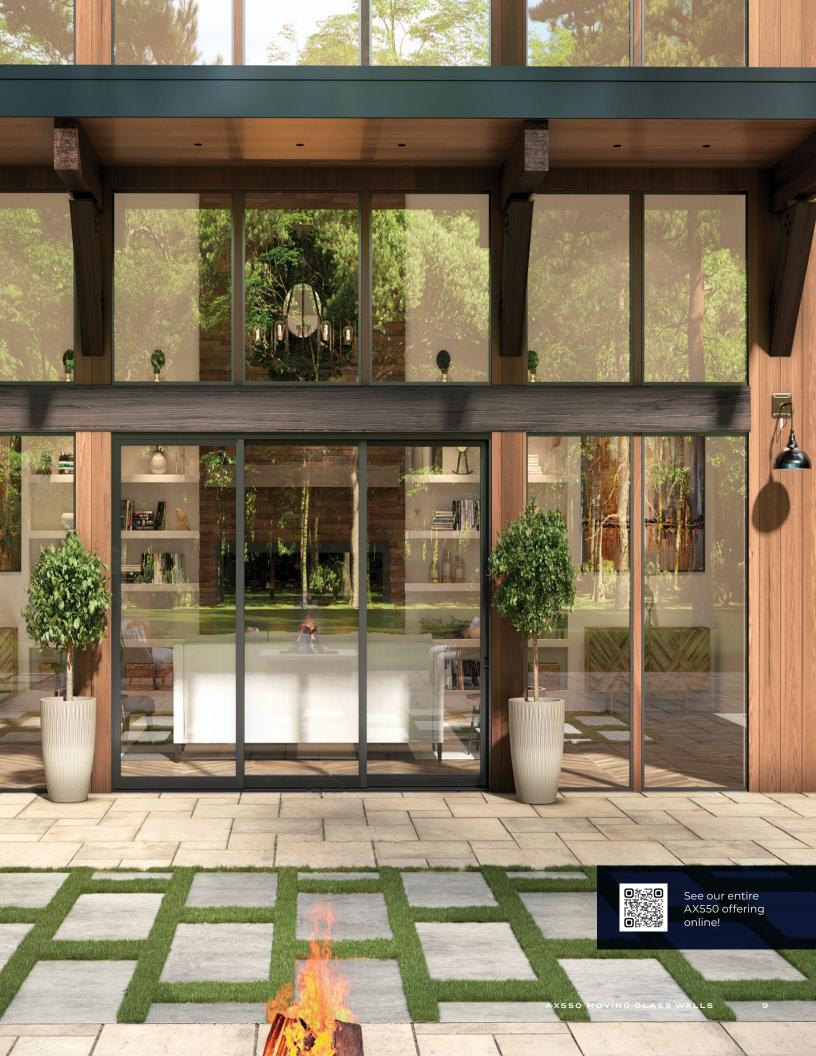

### **AX550 Bi-fold Doors**

Unfold the potential of your home and experience a luxurious way to enjoy all the space it has to offer. As the AX550 bi-fold door opens, each panel folds on top of the adjacent panel like an accordion. The innovative top-hung design provides a door that's not only easy to use, but reduces the amount of maintenance you will need to perform over time.

#### **OPERATING STYLE**

3-Panel, 4-Panel, and 5-Panel