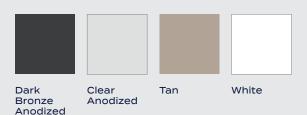

ht 3/4 Inch

#### FINISH OPTIONS



Tan White



Dark **Bronze** Anodized



Clear Anodized

#### HARDWARE



Flush Handle



Premium Handle



Black



Satin Nickel

#### MAXIMUM STACKING DOOR SIZING\*







Opposite handing available, please consult your MILGARD dealer for details.





### **AX550 Pocket Doors**

When fully open, the panels of our AX550 pocket door slide into the wall and completely disappear from view. Even when they are closed, these expansive moving glass panels make a design statement with the panoramic views they provide. Simple luxury that's easy to use – open up to maximize your view and allow fresh air in.

#### **OPERATING STYLE**



2-Panel, 3-Panel, and 4-Panel

#### POCKET DOOR SILL OPTIONS



Mid-Height 1½ Inch



Low-Height 3/4 Inch

#### FINISH OPTIONS



#### HARDWARE



Flush Handle

### HARDWARE FINISHES



Satin Nickel

#### MAXIMUM POCKET DOOR SIZING\*







Width dimensions do not include additional width for the pocket. Opposite handing available; please consult your MILGARD dealer for details.

<sup>\*</sup> Sizes have been rounded to the nearest foot; please consult dealer for exact dimensions. All finish options are color-matched interior to exterior.

#### OUR COMMITMENT TO YOU

We have a dedication to quality and build our windows and patio doors to last. With AX550 Moving Glass Walls, you're covered for as long as you own your home with our Lifetime Limited Warranty.

See complete details at milgard.com/warranty

### OUR GOAL IS 100% TROUBLE-FREE

With a goal of 100% trouble-free, our teams work tirelessly to help ensure you