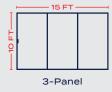

#### **OPERATING STYLE**

2-Panel, 3-Panel, and 4-Panel

#### MAXIMUM STACKING DOOR SIZING\*

Opposite handing available, please consult your MILGARD dealer for details.