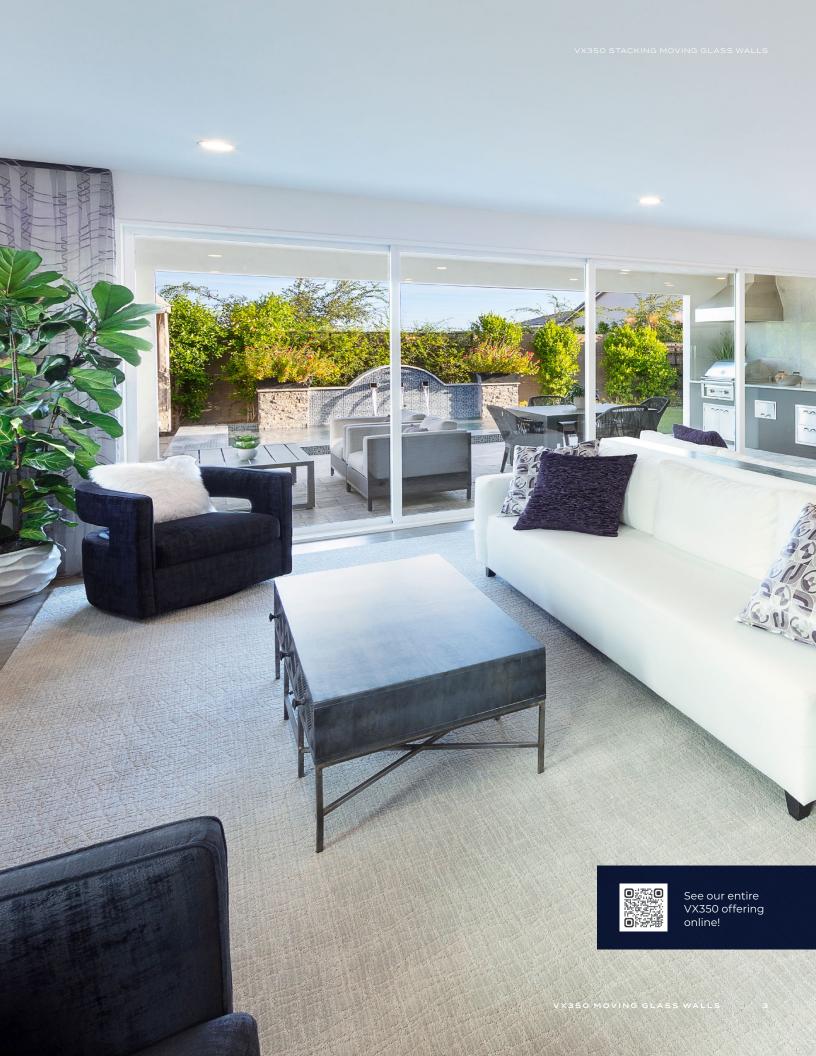

## VX350 Stacking Doors

Combining functionality and aesthetics in a way few sliding patio doors can match, the VX350 stacking door is the perfect vinyl Moving Glass Walls system. Designed to operate seamlessly on a "floating" track, the VX350 exhibits a modern look that's sure to upgrade your home's curb appeal and impress your visitors. And its wide glass panels offer tremendous views of the outside while simultaneously helping to maintain consistent interior temperatures regardless of the season.