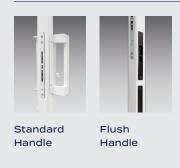

#### HARDWARE

Standard handle to match door color; flush handle available in black only.

Black

#### HARDWARE

Flush Handle

Black