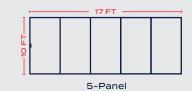

xterior.

Retractable screens available on pocket doors with flush handles only and only in select sizes.

On-screen and printed color representations may vary from actual finish colors.



### **AX550 Bi-fold Doors**

Unfold the potential of your home and experience a luxurious way to enjoy all the space it has to offer. As the AX550 bi-fold door opens, each panel folds on top of the adjacent panel like an accordion. The innovative top-hung design provides a door that's not only easy to use, but reduces the amount of maintenance you will need to perform over time.

#### **OPERATING STYLE**



3-Panel, 4-Panel, and 5-Panel

#### BI-FOLD DOOR SILL OPTIONS



Mid-Height 2 1/4 Inch



Low-Height

#### FINISH OPTIONS



#### HARDWARE



Standard Handle



#### MAXIMUM BI-FOLD DOOR SIZING\*





Additional door configurations are available; please consult your MILGARD dealer for details.

<sup>\*</sup> Sizes have been rounded to the nearest foot; please consult dealer for exact dimensions. All finish options are color-matched interior to exterior. On-screen and printed color representations may vary from actual finish colors.

# **AX550 Stacking Doors**

Create a vibrant mural of the outdoors with our AX550 stacking moving glass wall. These large sliding glass panels offer sweeping outdoor views, flooding the room with natural light and fresh air. When it's open, get ready to entertain indoors and out, as this door invites people to seamlessly mingle between the two.

#### **OPERATING STYLE**



2-Panel, 3-Panel, and 4-Panel

#### STACKING DOOR SILL OPTIONS



Mid-Height 11/2 In