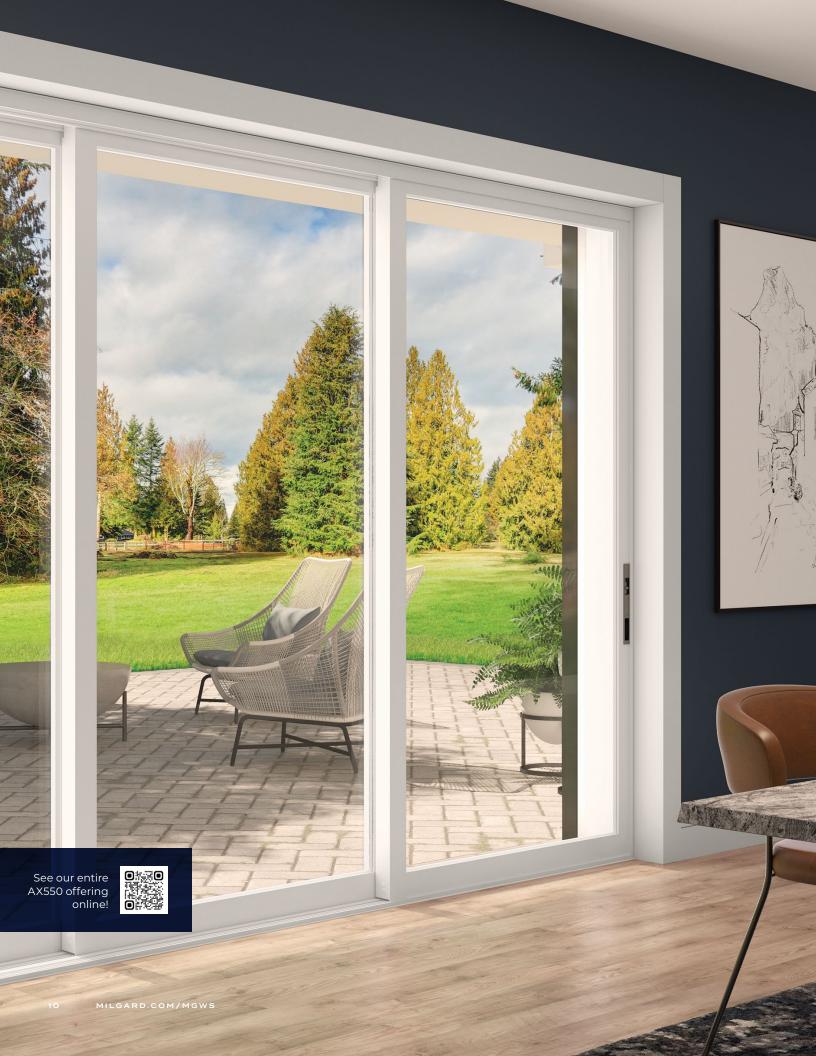

# **AX550 Stacking Doors**

Create a vibrant mural of the outdoors with our AX550 stacking moving glass wall. These large sliding glass panels offer sweeping outdoor views, flooding the room with natural light and fresh air. When it's open, get ready to entertain indoors and out, as this door invites people to seamlessly mingle between the two.

### **AX550 Pocket Doors**

When fully open, the panels of our AX550 pocket door slide into the wall and completely disappear from view. Even when they are closed, these expansive moving glass panels make a design statement with the panoramic views they provide. Simple luxury that's easy to use – open up to maximize your view and allow fresh air in.