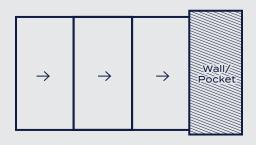

### **VX350 Pocket Doors**

Enjoy amazing views with the VX350 pocket Moving Glass Walls system. Featuring narrow sightlines to better merge the interior with the exterior, the VX350 offers a contemporary look without skimping on functionality. Easy to operate, durable, energy efficient, and brimming with aesthetic options, the VX350 is the ideal vinyl patio door for your next new construction project or renovation.

#### POCKET DOOR SILL OPTIONS