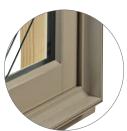

# ARCHITECTURALLY INSPIRED, TECHNOLOGICALLY ADVANCED

Our double hung windows represent a one-of-a-kind approach to a popular choice in home design. With the versatility to open from the top or bottom, a breath of fresh air is never out of reach. From robust ventilation to energy efficiency and ease of use, double hung windows are a timeless classic.

### All-Wood Double Hung Windows

Our **all-wood products** not only offer excellent durability, but they also offer a level of elegance and historical accuracy that only wood windows and doors can provide. Available in a variety of wood species capable of matching any decor. See full product details at weathershield.com.