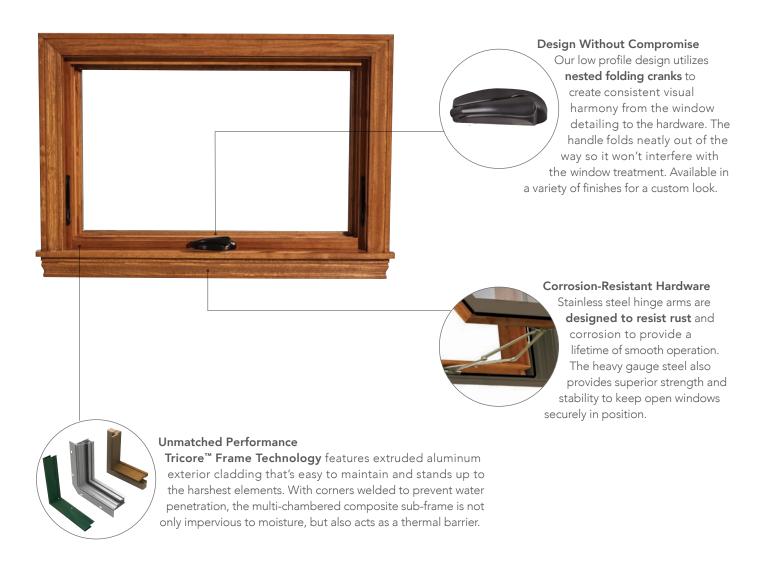

# LET IN THE BREEZE, KEEP OUT THE RAIN

Awning windows are a great choice for creating imaginative, contemporary designs that let you control ventilation. Hinged to swing out from the bottom, they're an ideal component for finishing dramatic and functional expanses of glass.

### Low Maintenance Exterior

The aluminum-clad exterior **stands up to years of exposure** in the harshest environments.

### All-Weather Ventilation

Our awning windows give you greater control over airflow.