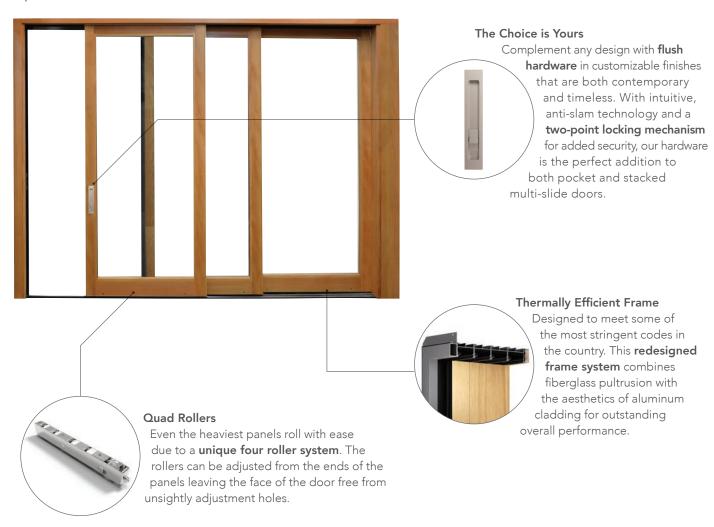

# AN OPEN INVITATION TO THE OUTDOORS

Our sliding patio doors let you effortlessly open up your home to a balcony, patio, pool deck or backyard. These architectural-grade panels give you a myriad of choices for exterior and interior finishes to achieve the perfect look for your home and bring the outdoors in.

### Design with Style

Premium Series sliding patio doors are available in two distinctive rail heights: the thicker, classic French rail for a traditional look or the contemporary narrow rail for a more modern aesthetic. All are available with up to four panels and can be combined with sidelites or transoms for added elegance and drama.