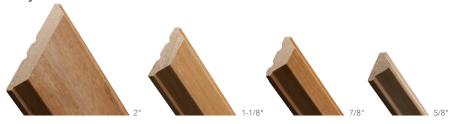

insulating value.
- Excellent protection against damaging UV rays
- Maintains great clarity



# Zo-e-shield 55

### Plus Room Side Low-E

- Combination of two low-e coatings
- Significantly improved energy efficiency
- Complies with northern Energy Star guidelines with interior LoE i89 coating



## Zo-e-shield 6 Zo-e-shield 5 Plus Laminated Interior

- Best resistance available to the sun's heat
- Minimizes glare and visible light transmittance
- Superior sound control and UV protection



Zo-e-shield 7
Triple Glazed with
5 Coats of Low-E

- Great insulating value
- Controls glare and blocks the sun's heat in warmer months
- Excellent for use in all climate regions

### **Putty Exterior Aluminum Profile**



### **Colonial Interior Wood Profile**



### **Putty Interior Wood Profile**



### **Square Interior Wood Profile**



# Innovative Design; Classic Appeal The best of modern energy efficiency meets old-world charm in Simulated Divided Lite (SDL) grilles. While mimicking the look of classic single-pane windows, SDL grilles offer exterior and interior grille bars either with or without an aluminum spacer bar — translating to powerful insulation and innovation.

### Framed With You in Mind

Featuring a unique **perimeter grille frame design** that rests on the inside of the unit, Weather Shield windows employ a concealed pin system to snap the perimeter grille frame securely into place. These grilles can be easily removed in order to clean the entire interior glass surface.





### Grilles Between the Glass

**Airspace Grilles** seal aluminum grille bars in either a