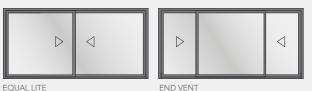

### **Customizable Combinations**

Personalize your space by choosing from numerous options, completely tailored to your tastes and needs. Slider windows can be structured with end vents, and in double or triple configurations, to achieve any desired goal — like letting in more natural light and fresh air to ensure you feel perfectly at home.

END VENT (EQUAL LITE)