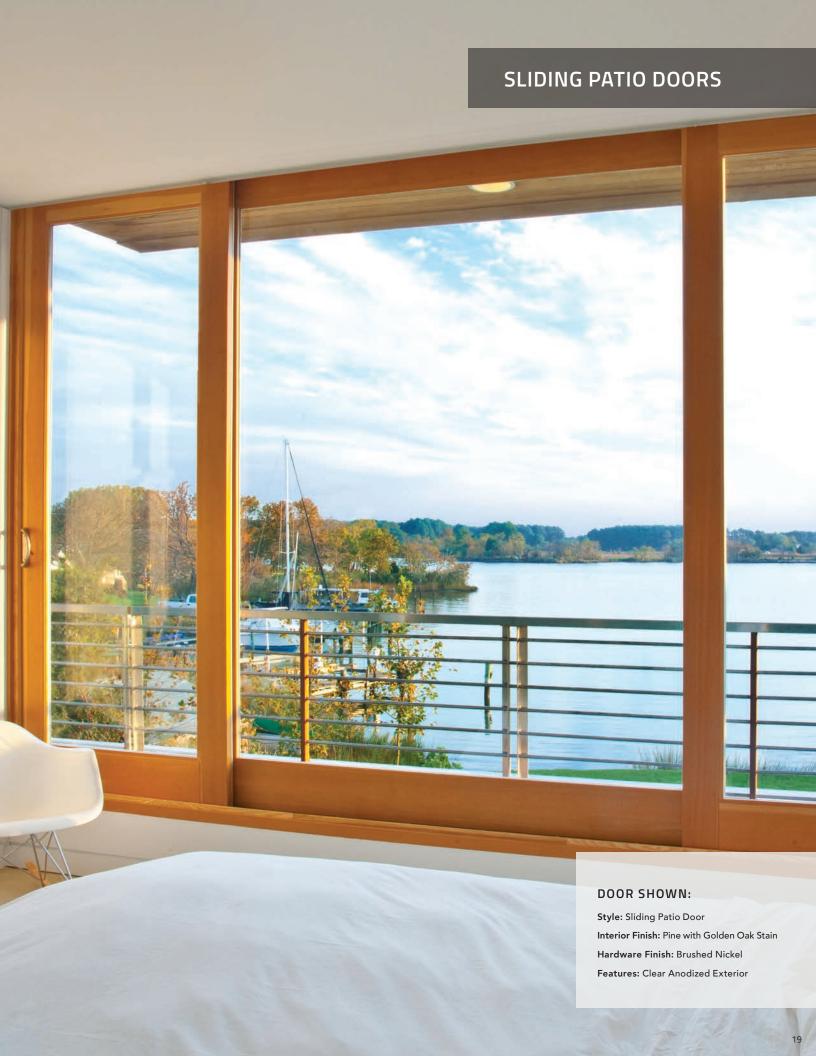

# AN OPEN INVITATION TO THE OUTDOORS

Our sliding patio doors let you effortlessly open up your home to a balcony, patio, pool deck or backyard. These architectural-grade panels give you a myriad of choices for exterior and interior finishes to achieve the perfect look for your home and bring the outdoors in.

### Design with Style

Premium Series sliding patio doors are available in two distinctive rail heights: the thicker, classic French rail for a traditional look or the contemporary narrow rail for a more modern aesthetic. All are available with up to four panels and can be combined with sidelites or transoms for added elegance and drama.