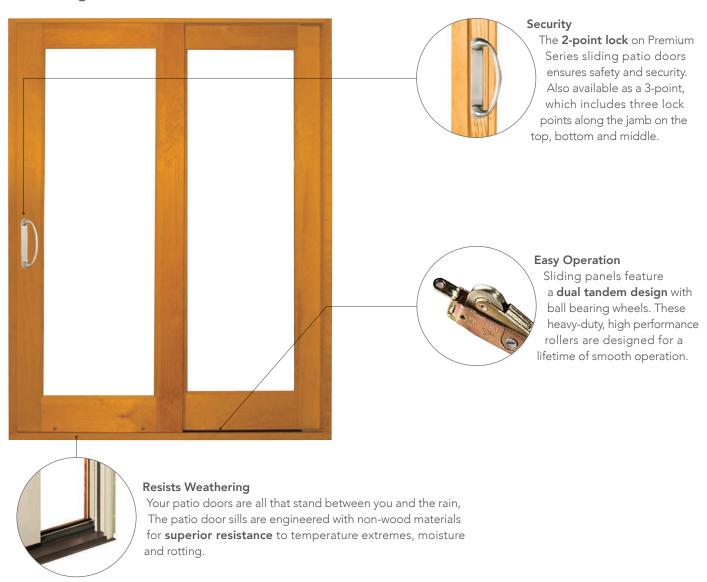

# AN OPEN INVITATION TO THE OUTDOORS

Our sliding patio doors let you effortlessly open up your home to a balcony, patio, pool deck or backyard. These architectural-grade panels give you a myriad of choices for exterior and interior finishes to achieve the perfect look for your home and bring the outdoors in.

### Design with Style

Premium Series sliding patio doors are available in two distinctive rail heights: the thicker, classic French rail for a traditional look or the contemporary narrow rail for a more modern aesthetic. All are available with up to four panels and can be combined with sidelites or transoms for added elegance and drama.

### Safe and Secure

BRASS

PVD

Place your confidence in our sliding patio doors, which feature a two- or three-point locking system for an additional safeguard and defense.

All finishes not available on all hardware. Please visit authorized Weather Shield dealer for finish options.