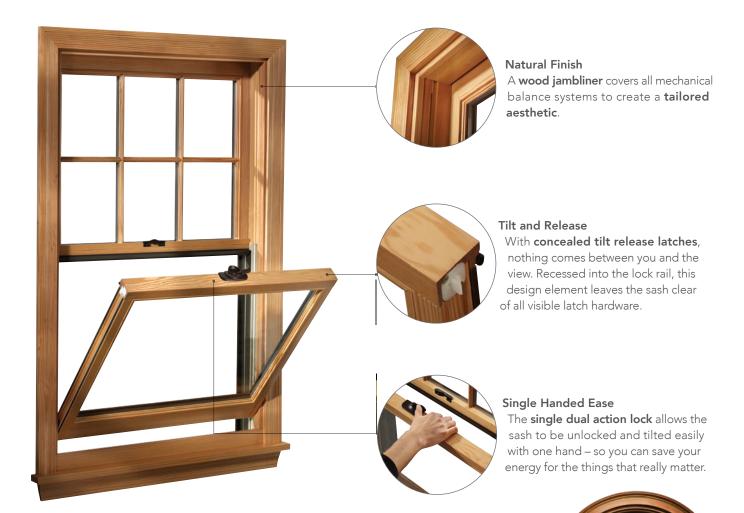

# ARCHITECTURALLY INSPIRED, TECHNOLOGICALLY ADVANCED

Our double hung windows represent a one-of-a-kind approach to a popular choice in home design. With the versatility to open from the top or bottom, a breath of fresh air is never out of reach. From robust ventilation to energy efficiency and ease of use, double hung windows are a timeless classic.

### All-Wood Double Hung Windows

Our **all-wood products** not only offer excellent durability, but they also offer a level of elegance and historical accuracy that only wood windows and doors can provide. Available in a variety of wood species capable of matching any decor. See full product details at weathershield.com.