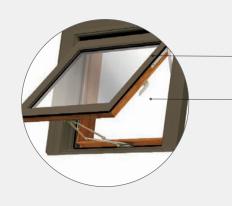

# LET IN THE BREEZE, KEEP OUT THE RAIN

Awning windows are a great choice for creating imaginative, contemporary designs that let you control ventilation. Hinged to swing out from the bottom, they're an ideal component for finishing dramatic and functional expanses of glass.

### Low Maintenance Exterior

The aluminum-clad exterior **stands up to years of exposure** in the harshest environments.

### All-Weather Ventilation

Our awning windows give you greater control over airflow.