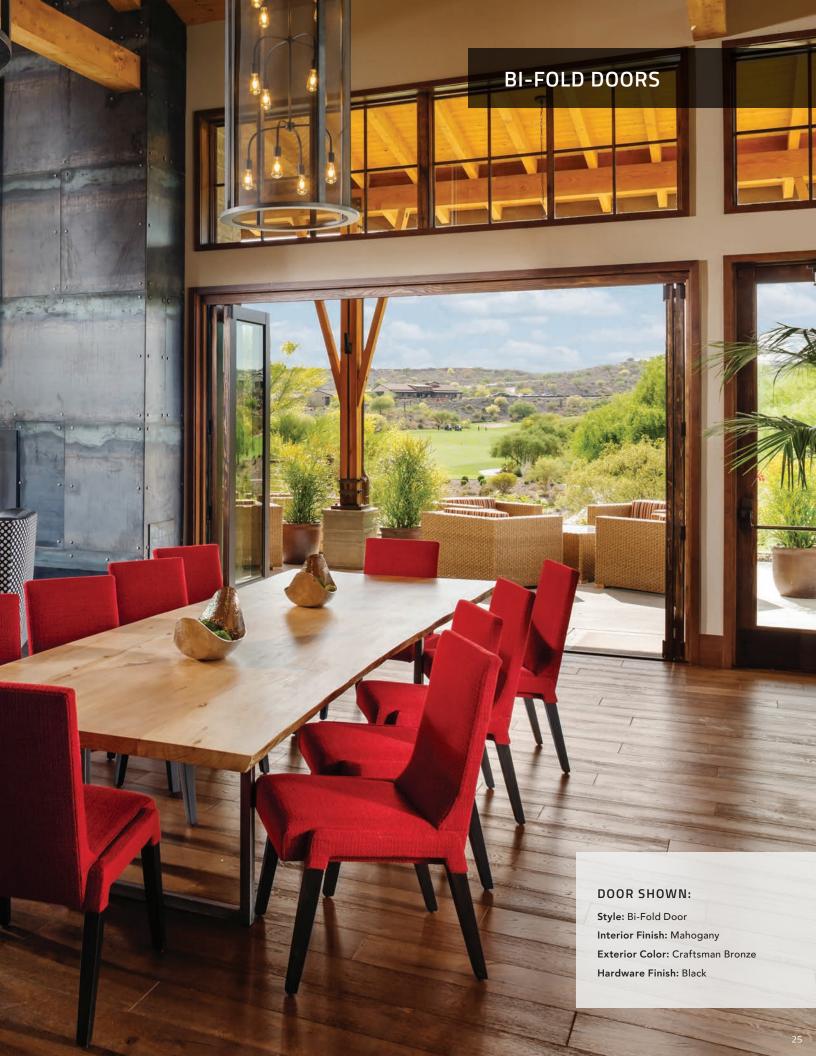

# GIVE YOUR SPACE A FRESH PERSPECTIVE

Our bi-fold doors work in any setting, with any style — allowing you to open your home to nature and experience the absolute best of indoor/outdoor space. Choose from contemporary and traditional designs, custom finishes and configuration options of two to eight panels.

### **Superior Engineering**

Our expanded sill offering is available on our bi-fold doors and windows; improving performance levels and allowing design flexibility with any project. Visit our website for detailed specifications.