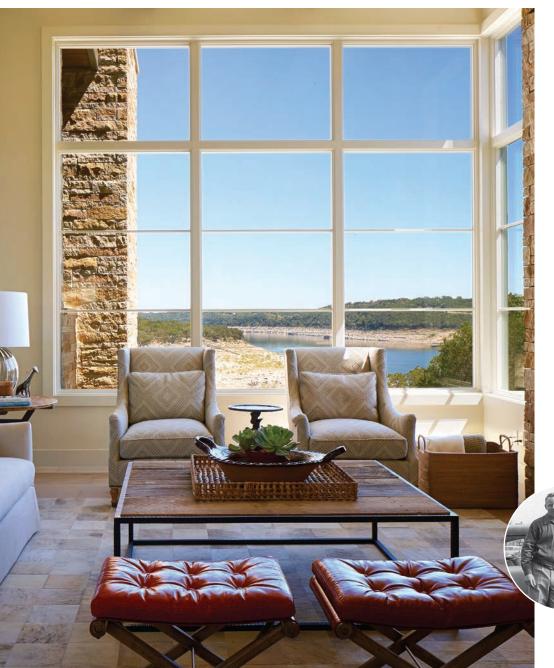

### Design Flexibility

When you design with Weather Shield, you have options. Our casements alone allow you to create more than 6,000,000 different configurations.

Choose from an impressive array of wood interiors and finishes, along with a myriad of exterior colors. We also offer some of the industry's largest expanses of glass for framing spectacular views. Whatever the style, whatever the size, nobody gives you more choices than Weather Shield.