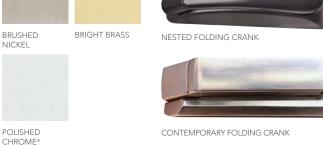

### Finish First

Window hardware finishes are available in an array of colors and textures to suit any user's tastes. Options range from ultra modern brushed nickel to sleek black, allowing you to achieve any desired look.

# Window Hardware Finishes WHITE BRUSHED

Finish options shown may not be accurate representations. Actual color samples are available upon request.

- \*Polished Chrome only available for contemporary hardware.
- \*\* Push Out hardware only available in Black, Rustic Bronze, and Brushed Nickel.
- \*\*\* Historical Sash Lock not available in Bright Brass.

### Double Hung Hardware

RUSTIC BRONZE BLACK

CONTEMPORARY SASH LOCK

CONTEMPORARY LIFT HANDLE

HISTORICAL SASH LOCK\*\*\*

HISTORICAL FINGER LIFT

HISTORICAL PULL