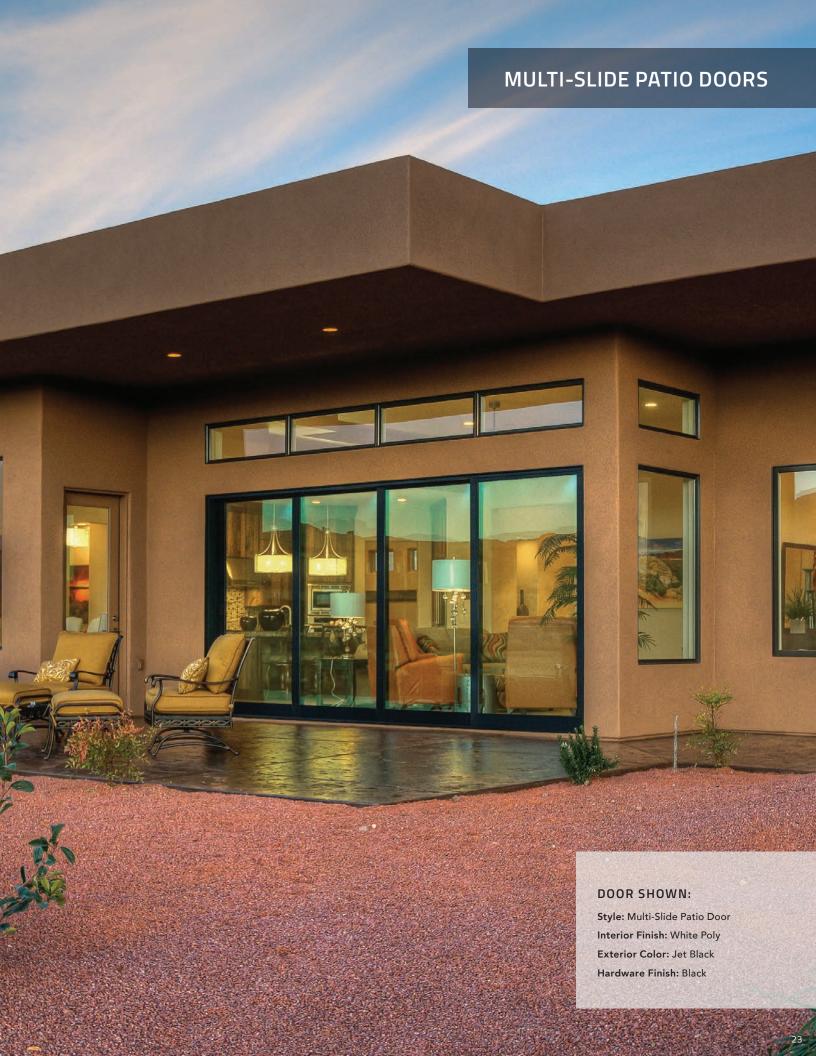

# OPEN THE DOOR TO INNOVATION

Experience luxe, minimalistic design that maximizes your space. Our multi-slide doors offer exceptional efficiency, clean lines and panoramic views — creating a seamless transition between your home and the great outdoors. With options as expansive as 50 feet wide and 10 feet high, all you have to do is accept nature's open invitation.

### **Configured Just For You**

Striking the perfect balance between beauty and utility, our dynamic multi-slide doors are the perfect solution whether you're entertaining guests or enjoying unobstructed views. Available in a variety of groupings ranging from two to ten panels, they can also be hidden inside the wall in a pocketed configuration or act as traditional sliding doors with one panel remaining exposed when fully open.