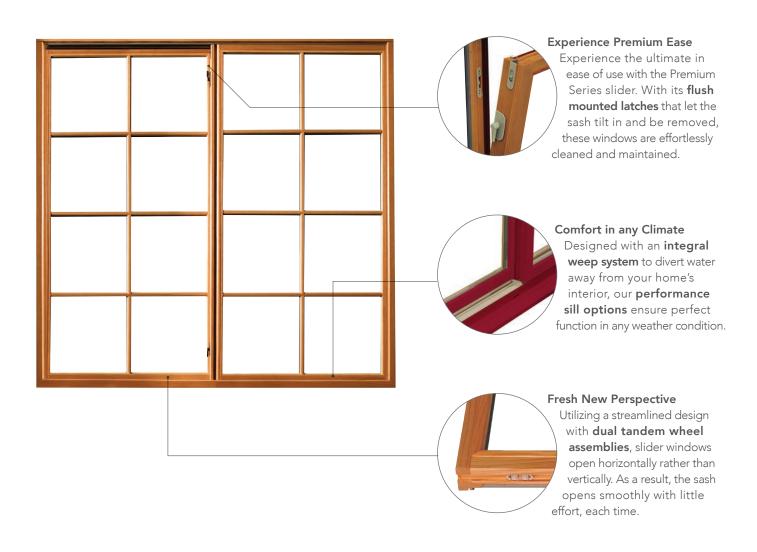

# A BOLD OUTLOOK

Narrow sash. Clean lines. A simple and beautiful design that provides a wide-open view to the world. The Premium Series slider window is ideal for creating maximum ventilation with minimal space. Our innovative four-point roller system ensures silent, smooth operation for the life of the window and comes in a variety of color, style, material, and finishing options — giving you ultimate freedom to choose.

### **Customizable Combinations**

Personalize your space by choosing from numerous options, completely tailored to your tastes and needs. Slider windows can be structured with end vents, and in double or triple configurations, to achieve any desired goal — like letting in more natural light and fresh air to ensure you feel perfectly at home.