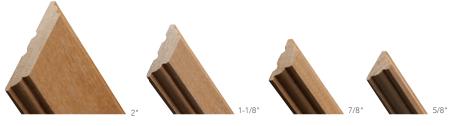

e to the sun's glaring heat
- Excellent insulating value.
- Excellent protection against damaging UV rays
- Maintains great clarity



# Zo-e-shield 55

### Plus Room Side Low-E

- Combination of two low-e coatings
- Significantly improved energy efficiency
- Complies with northern Energy Star guidelines with interior LoE i89 coating



## Zo-e-shield 6 Zo-e-shield 5 Plus Laminated Interior

- Best resistance available to the sun's heat
- Minimizes glare and visible light transmittance
- Superior sound control and UV protection



Zo-e-shield 7
Triple Glazed with
5 Coats of Low-E

- Great insulating value
- Controls glare and blocks the sun's heat in warmer months
- Excellent for use in all climate regions

### **Putty Exterior Aluminum Profile**



### **Colonial Interior Wood Profile**



### **Putty Interior Wood Profile**



### **Square Interior Wood Profile**



# Innovative Design; Classic Appeal The best of modern energy efficiency meets old-world charm in Simulated Divided Lite (SDL) grilles. While mimicking the look of classic single-pane windows, SDL grilles offer exterior and interior grille bars either with or without an aluminum spacer bar — translating to powerful insulation and innovation.

### Framed With You in Mind

Featuring a unique **perimeter grille frame design** that rests on the inside of the unit, Weather Shield windows employ a concealed pin system to snap the perimeter grille frame securely into place. These grilles can be easily removed in order to clean the entire interior glass surface.





### Grilles Between the Glass

**Airspace Grilles**