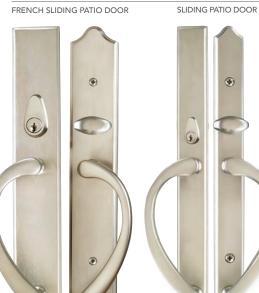

# AN OPEN INVITATION TO THE OUTDOORS

Our sliding patio doors let you effortlessly open up your home to a balcony, patio, pool deck or backyard. These architectural-grade panels give you a myriad of choices for exterior and interior finishes to achieve the perfect look for your home and bring the outdoors in.

### Design with Style

Premium Series sliding patio doors are available in two distinctive rail heights: the thicker, classic French rail for a traditional look or the contemporary narrow rail for a more modern aesthetic. All are available with up to four panels and can be combined with sidelites or transoms for added elegance and drama.