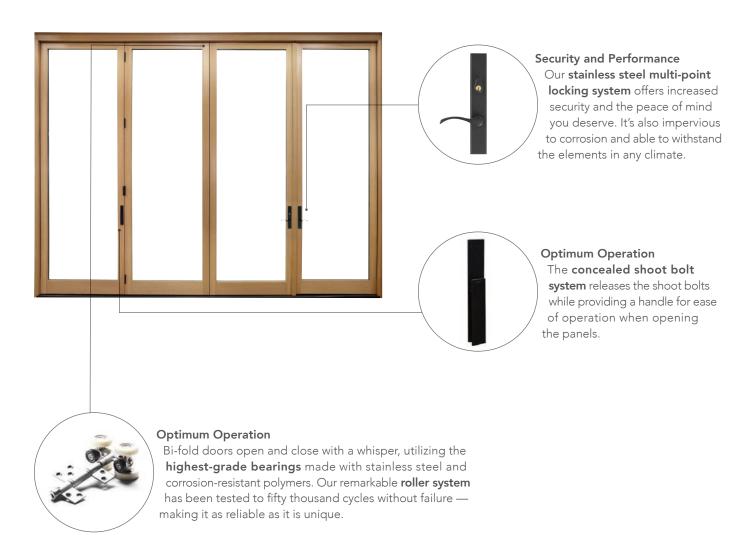

# GIVE YOUR SPACE A FRESH PERSPECTIVE

Our bi-fold doors work in any setting, with any style — allowing you to open your home to nature and experience the absolute best of indoor/outdoor space. Choose from contemporary and traditional designs, custom finishes and configuration options of two to eight panels.

### **Superior Engineering**

Our expanded sill offering is available on our bi-fold doors and windows; improving performance levels and allowing design flexibility with any project. Visit our website for detailed specifications.