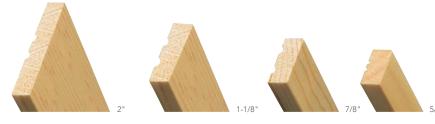

n against damaging UV rays
- Maintains great clarity



# Zo-e-shield 55

### Plus Room Side Low-E

- Combination of two low-e coatings
- Significantly improved energy efficiency
- Complies with northern Energy Star guidelines with interior LoE i89 coating



## Zo-e-shield 6 Zo-e-shield 5 Plus Laminated Interior

- Best resistance available to the sun's heat
- Minimizes glare and visible light transmittance
- Superior sound control and UV protection



Zo-e-shield 7
Triple Glazed with
5 Coats of Low-E

- Great insulating value
- Controls glare and blocks the sun's heat in warmer months
- Excellent for use in all climate regions

### **Putty Exterior Aluminum Profile**



### **Colonial Interior Wood Profile**



### **Putty Interior Wood Profile**



### **Square Interior Wood Profile**



# Innovative Design; Classic Appeal The best of modern energy efficiency meets old-world charm in Simulated Divided Lite (SDL) grilles. While mimicking the look of classic single-pane windows, SDL grilles offer exterior and interior grille bars either with or without an aluminum spacer bar — translating to powerful insulation and innovation.

### Framed With You in Mind

Featuring a unique **perimeter grille frame design** that rests on the inside of the unit, Weather Shield windows employ a concealed pin system to snap the perimeter grille frame securely into place. These grilles can be easily removed in order to clean the entire interior glass surface.





### Grilles Between the Glass

**Airspace Grilles** seal aluminum grille bars in either a sculpted or flat design between two pane