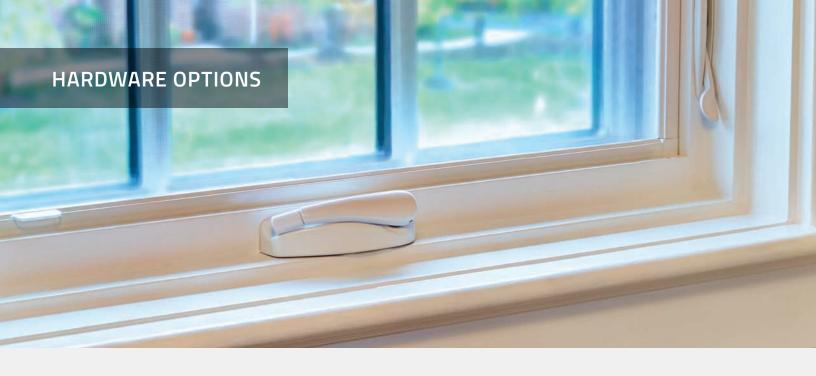

# MAKE A STATEMENT WITH STUNNING HARDWARE

Hardware makes a dramatic statement on any door or window, gracefully transforming the aesthetic to achieve maximum visual effect. Complement and enhance the style of any space with our curated line of finishes and designs.

### Finish First

Window hardware finishes are available in an array of colors and textures to suit any user's tastes. Options range from ultra modern brushed nickel to sleek black, allowing you to achieve any desired look.

# Window Hardware Finishes WHITE BRUSHED

Finish options shown may not be accurate representations. Actual color samples are available upon request.

- \*Polished Chrome only available for contemporary hardware.
- \*\* Push Out hardware only available in Black, Rustic Bronze, and Brushed Nickel.
- \*\*\* Historical Sash Lock not available in Bright Brass.