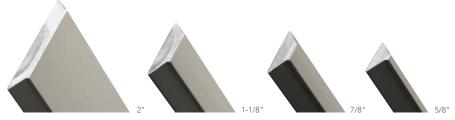

Ultimate Solar Control

- Strong resistance to the sun's glaring heat
- Excellent insulating value.
- Excellent protection against damaging UV rays
- Maintains great clarity



# Zo-e-shield 55

### Plus Room Side Low-E

- Combination of two low-e coatings
- Significantly improved energy efficiency
- Complies with northern Energy Star guidelines with interior LoE i89 coating



## Zo-e-shield 6 Zo-e-shield 5 Plus Laminated Interior

- Best resistance available to the sun's heat
- Minimizes glare and visible light transmittance
- Superior sound control and UV protection



Zo-e-shield 7
Triple Glazed with
5 Coats of Low-E

- Great insulating value
- Controls glare and blocks the sun's heat in warmer months
- Excellent for use in all climate regions

### **Putty Exterior Aluminum Profile**



### **Colonial Interior Wood Profile**



### **Putty Interior Wood Profile**



### **Square Interior Wood Profile**



# Innovative Design; Classic Appeal The best of modern energy efficiency meets old-world charm in Simulated Divided Lite (SDL) grilles. While mimicking the look of classic single-pane windows, SDL grilles offer exterior and interior grille bars either with or without an aluminum spacer bar — translating to powerful insulation and innovation.

### Framed With You in Mind

Featuring a unique **perimeter grille frame design** that rests on the inside of the unit, Weather Shield windows employ a concealed pin system to snap the perimeter grille frame securely into place. These grilles can be easily removed in order to clean the entire interior glass surface.





### Grill