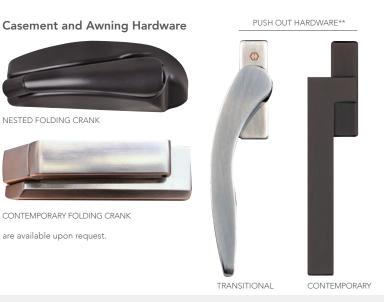

# THE ELEGANT BEAUTY OF CLASSIC DESIGN

Our casement windows are a marriage of great looks and uncompromising performance. Hinged on the side to open with a hand crank, casements are a flexible option for use alone, in series, or in combination with awning or specialty shape windows.

### **Push-Out Casement Windows**

Our **push-out casement** windows offer unique design options as an alternative to operator casement windows. It operates easily with just a turn of the handle featuring the latest technology with traditional and minimalist look and feel. View hardware options on page 38.