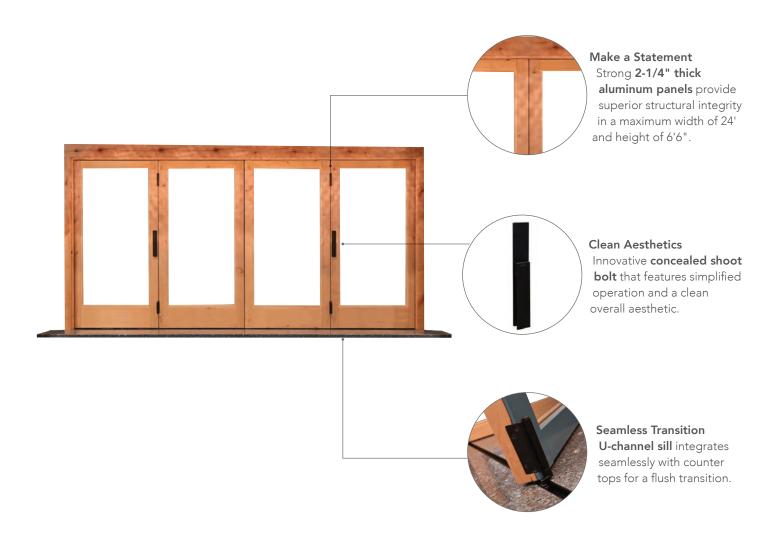

# WINDOWS WITHOUT LIMITS

Create a statement piece that is as striking as it is functional. Our bi-fold windows provide effortless operation and wide open views that can be perfectly tailored to any space — without compromise. Utilizing the same innovative design as our best-selling bi-fold doors, these windows combine a crisp, clean aesthetic with abundant fresh air and a range of premium style options.

### The Setup That's Right for You

Our bi-fold windows are available in a variety of configurations to ensure they best suit your needs. With anywhere from **two to eight panels**, virtually any size opening can be accommodated. Panels fold neatly into a non-pocketed configuration that showcase the beauty of your windows at all times.

### **Superior Engineering**

Our expanded sill offering is available on our bi-fold doors and windows; improving performance levels and allowing design flexibility with any project. Visit our website for detailed specifications.