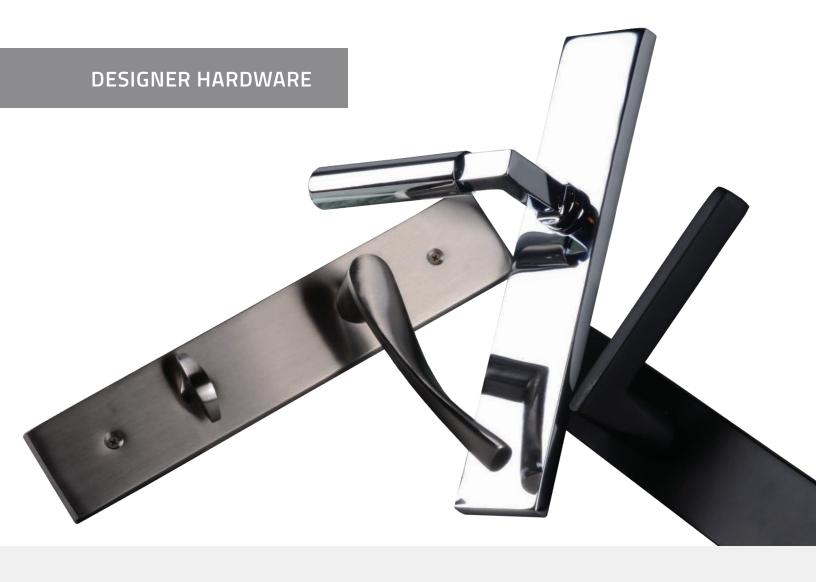

# MAKE A STATEMENT WITH STUNNING HARDWARE

Hardware makes a dramatic statement on any door or window, gracefully transforming the aesthetic to achieve maximum visual effect. Complement and enhance the style of any space with our curated line of finishes and designs.

### Finish First

Window hardware finishes are available in an array of colors and textures to suit any user's tastes. Options range from ultra modern brushed nickel to sleek black, allowing you to achieve any desired look.