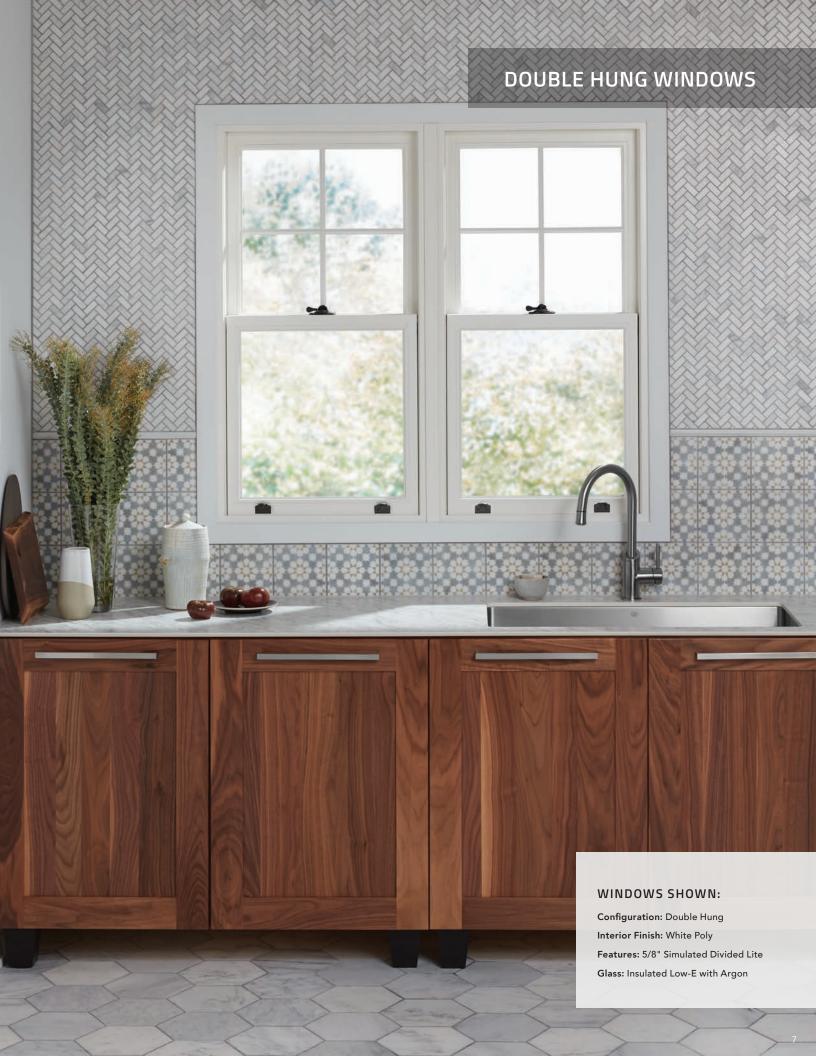

# ARCHITECTURALLY INSPIRED, TECHNOLOGICALLY ADVANCED

Our double hung windows represent a one-of-a-kind approach to a popular choice in home design. With the versatility to open from the top or bottom, a breath of fresh air is never out of reach. From robust ventilation to energy efficiency and ease of use, double hung windows are a timeless classic.

### All-Wood Double Hung Windows

Our **all-wood products** not only offer excellent durability, but they also offer a level of elegance and historical accuracy that only wood windows and doors can provide. Available in a variety of wood species capable of matching any decor. See full product details at weathershield.com.