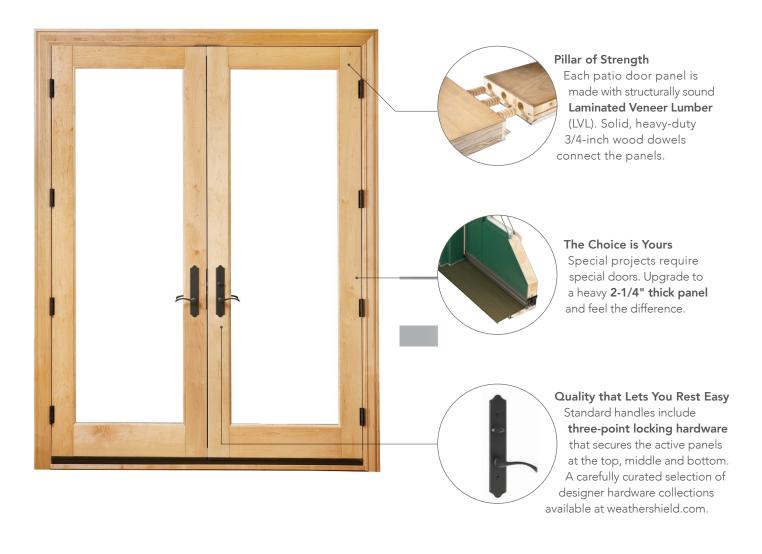

# AN OPEN INVITATION TO THE OUTDOORS

Our sliding patio doors let you effortlessly open up your home to a balcony, patio, pool deck or backyard. These architectural-grade panels give you a myriad of choices for exterior and interior finishes to achieve the perfect look for your home and bring the outdoors in.

### Design with Style

Premium Series sliding patio doors are available in two distinctive rail heights: the thicker, classic French rail for a traditional look or the contemporary narrow rail for a more modern aesthetic. All are available with up to four panels and can be combined with sidelites or transoms for added elegance and drama.

### **Superior Security**

THREE-POINT LOCKING SYSTEM

All hinged patio and bi-fold door hardware come standard with a three-point locking system for added security and peace of mind.

All finishes not available on all hardware. Please visit authorized Weather Shield dealer for finish options.