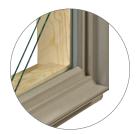

# THE ELEGANT BEAUTY OF CLASSIC DESIGN

Our casement windows are a marriage of great looks and uncompromising performance. Hinged on the side to open with a hand crank, casements are a flexible option for use alone, in series, or in combination with awning or specialty shape windows.

### **Push-Out Casement Windows**

Our **push-out casement** windows offer unique design options as an alternative to operator casement windows. It operates easily with just a turn of the handle featuring the latest technology with traditional and minimalist look and feel. View hardware options on page 38.