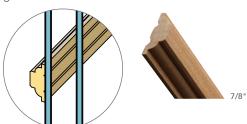

### Framed With You in Mind

Featuring a unique **perimeter grille frame design** that rests on the inside of the unit, Weather Shield windows employ a concealed pin system to snap the perimeter grille frame securely into place. These grilles can be easily removed in order to clean the entire interior glass surface.

### Grilles Between the Glass

**Airspace Grilles** seal aluminum grille bars in either a sculpted or flat design between two panes of glass. Resulting in a classic aesthetic that is easy to clean and maintain.