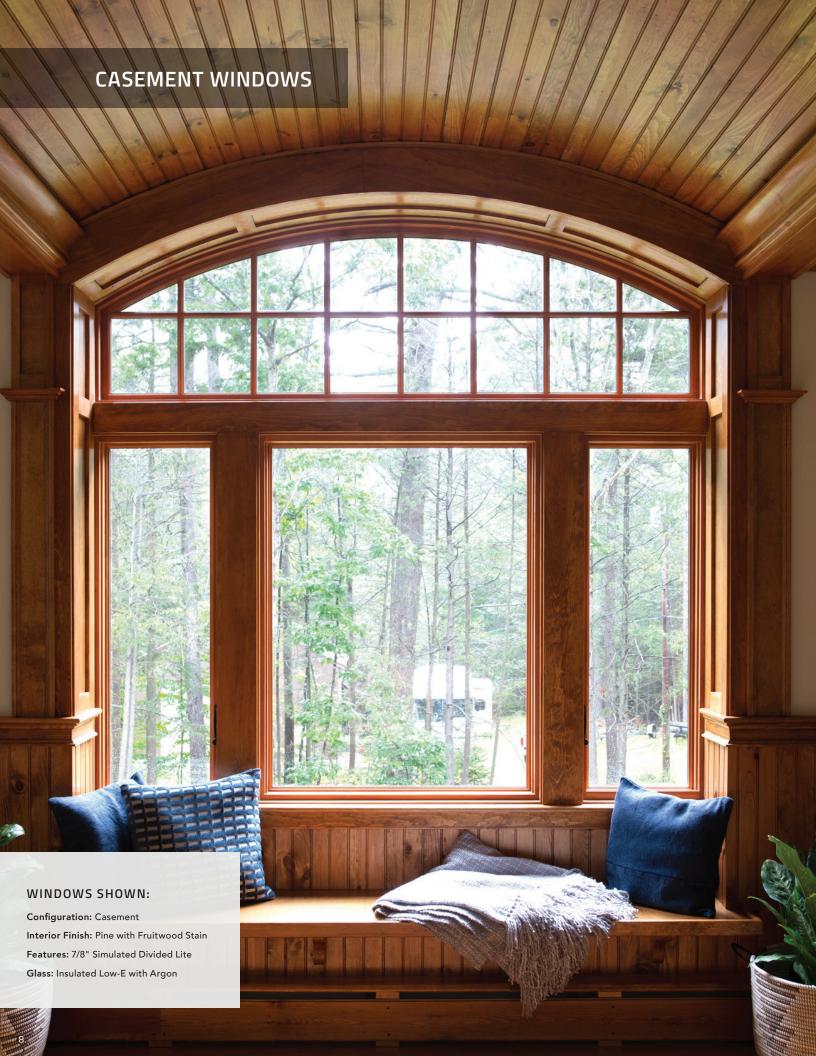

# THE ELEGANT BEAUTY OF CLASSIC DESIGN

Our casement windows are a marriage of great looks and uncompromising performance. Hinged on the side to open with a hand crank, casements are a flexible option for use alone, in series, or in combination with awning or specialty shape windows.

### **Push-Out Casement Windows**

Our **push-out casement** windows offer unique design options as an alternative to operator casement windows. It operates easily with just a turn of the handle featuring the latest technology with traditional and minimalist look and feel. View hardware options on page 38.