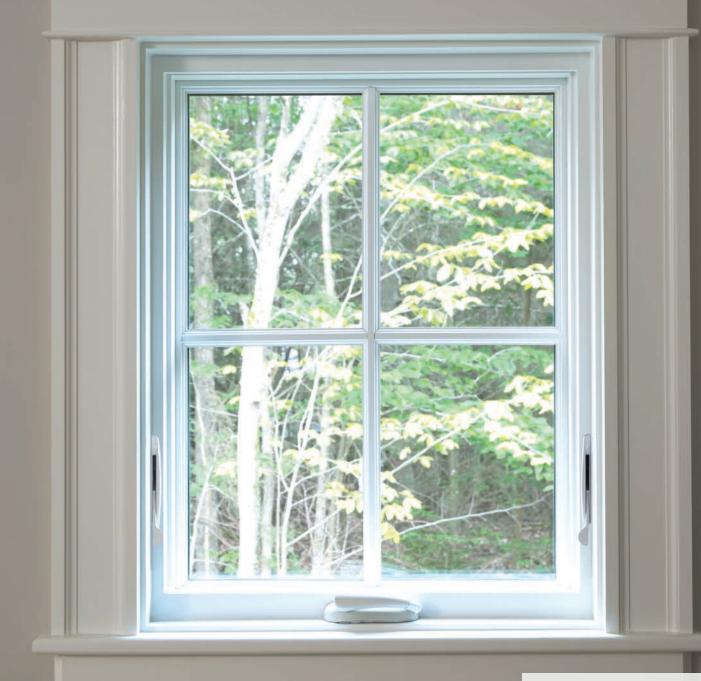

# ARCHITECTURALLY INSPIRED, TECHNOLOGICALLY ADVANCED

Our double hung windows represent a one-of-a-kind approach to a popular choice in home design. With the versatility to open from the top or bottom, a breath of fresh air is never out of reach. From robust ventilation to energy efficiency and ease of use, double hung windows are a timeless classic.

### All-Wood Double Hung Windows

Our **all-wood products** not only offer excellent durability, but they also offer a level of elegance and historical accuracy that only wood windows and doors can provide. Available in a variety of wood species capable of matching any decor. See full product details at weathershield.com.