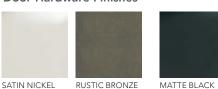

### Finish First

Window hardware finishes are available in an array of colors and textures to suit any user's tastes. Options range from ultra modern brushed nickel to sleek black, allowing you to achieve any desired look.

# Window Hardware Finishes WHITE BRUSHED

Finish options shown may not be accurate representations. Actual color samples are available upon request.

- \*Polished Chrome only available for contemporary hardware.
- \*\* Push Out hardware only available in Black, Rustic Bronze, and Brushed Nickel.
- \*\*\* Historical Sash Lock not available in Bright Brass.