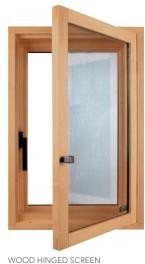

Hinged from the side, and easily removed for repairs or maintenance, our wood hinged screen option welcomes the natural wood character into your home.