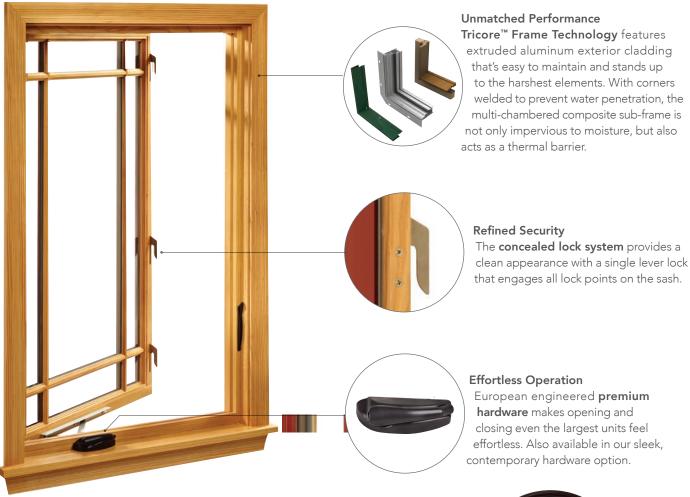

# THE ELEGANT BEAUTY OF CLASSIC DESIGN

Our casement windows are a marriage of great looks and uncompromising performance. Hinged on the side to open with a hand crank, casements are a flexible option for use alone, in series, or in combination with awning or specialty shape windows.

### **Push-Out Casement Windows**

Our **push-out casement** windows offer unique design options as an alternative to operator casement windows. It operates easily with just a turn of the handle featuring the latest technology with traditional and minimalist look and feel. View hardware options on page 38.

### Low Maintenance Exterior

The aluminum-clad exterior **stands up to years of exposure** in the harshest environments.

### All-Weather Ventilation

Our awning windows give you greater control over airflow.