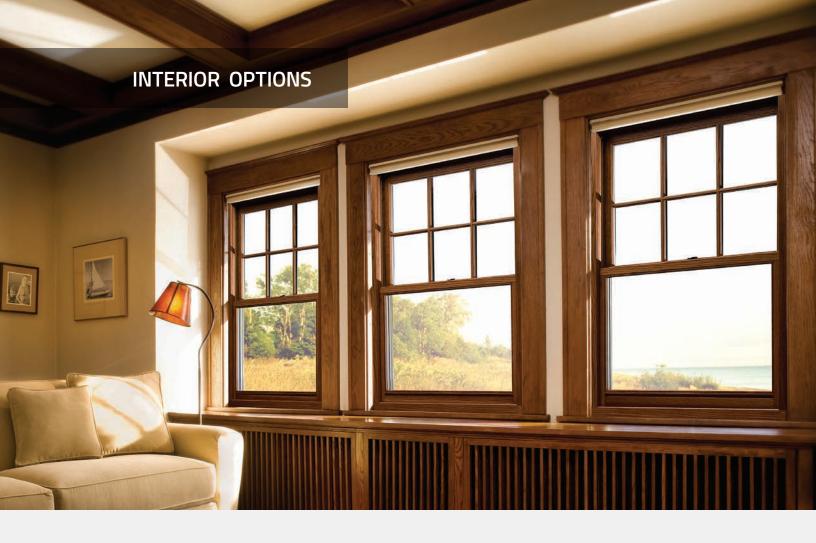

# INTERIOR WOOD OPTIONS

Every home is different. So we give you choices to add your own special touch. Choose the wood grain and color that complement your design. Then add warmth and beauty with our factory finishes. Whether subtle or stunning, you'll find options to make a lasting impression.

### **Rich Wood Interiors**

With eight wood species to choose from, there's sure to be one perfect for your home. For a truly unique look, other wood species are available upon request.

PINE (STANDARD)

OAK