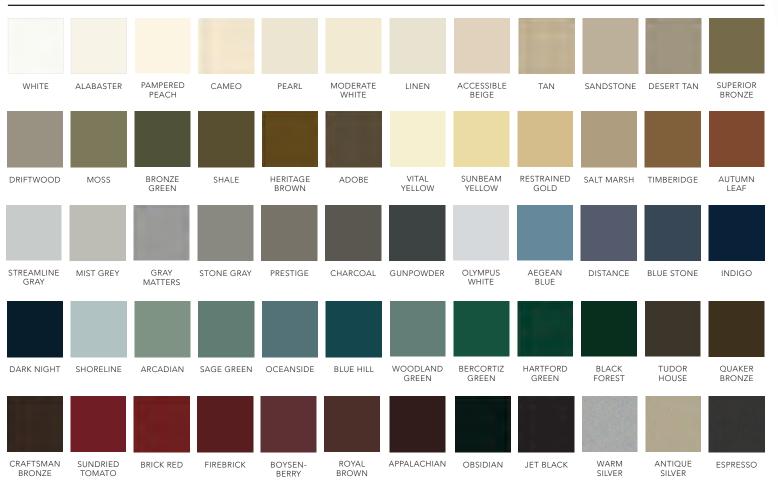

# C O L O R S

# A FRAME WORTHY OF THE VIEW.

Pick from our curated color and finish options or color match to any custom colors you can imagine.

Whether you want windows that are nearly invisible or a powerful outline to elevate any picturesque landscape, we offer the color choices and customized options to make your views stunning. Architecturally-rated finishes will ensure your windows maintain their original appearance with minimal upkeep.

#### COLOR OPTIONS (INTERIOR AND EXTERIOR)

#### ANODIZED ALUMINUM FINISHES

## 60 AAMA 2605 PAINTED FINISHES, 6 ANODIZED FINISHES, ALL AT THE SAME PRICE!

Color compatibility with all Weather Shield products.

#### SPLIT FINISHES

Create a custom look by varying the interior and exterior colors.

#### CUSTOM COLOR MATCHING

If you're looking for a truly original finish, choose from our custom color-match option.

#### **60 PAINTED FINISHES**

#### RADIANT METALLIC

Z