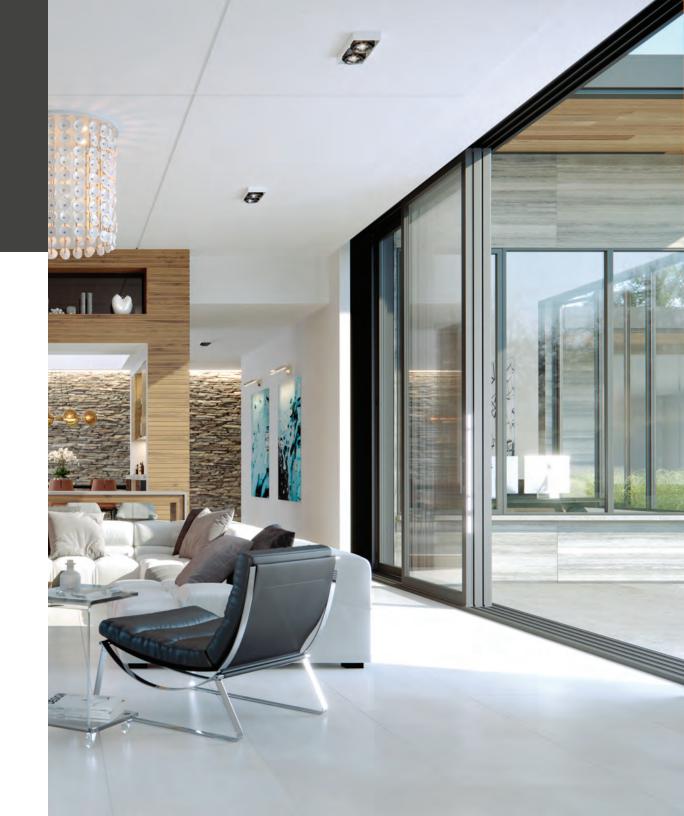

Modern design. Seamless engineering.
The ultra-modern, all-aluminum VUE
Collection makes sure nothing stands
in the way of your home or your view.

The modular design of the VUE Collection is completely customizable. Windows can be combined easily to create walls of glass with ultra-narrow profiles, making the boundary between indoors and outdoors practically vanish.

#### Ultra-Narrow Profiles

Maximize every view with super-thin profiles and industry-leading sizes that connect indoor living spaces with the outdoor spaces around them.

# Integrated System

All VUE Collection products seamlessly connect with one another to create custom combinations of glass walls.