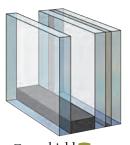

Get the look you've been longing for without sacrificing the performance you expect. Available in three distinctive form factors, the range of styles works with any home: Square Bead, Narrow Bead, and Beveled Bead.

#### NARROW BEAD

#### **AESTHETIC**

An ultra-narrow sightline hides to accentuate the spans of glass.

#### CONSTRUCTION

Precision butt-joined corners provide a consistent, minimal look.

#### COMMON USE

Modern applications where narrow features and unobstructed views take precedence.