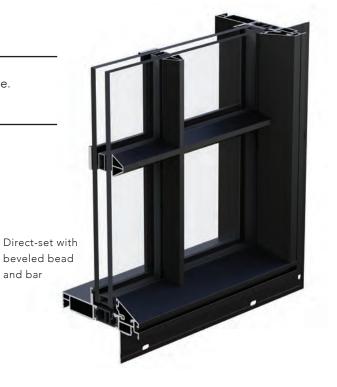

# DIRECT-SET

# MINOR PROFILES. MAJOR VIEWS.

An ultra-narrow profile maximizes views and natural light.

With one of the narrowest profiles available, our direct-set windows offer an ultra-narrow 2-11/16" mullion when combined with other direct-sets. They are available on their own or can seamlessly connect to other products and styles with our innovative mullion system.

#### **EXTERIOR GLAZING BEAD**

Precision-cut joints minimize gaps. Three distinct profiles can complement any design aesthetic.

#### INNOVATIVE MULLION SYSTEM

Easily connect multiple windows to one another to create a seamless wall of glass.

#### INTEGRATED WEEP CHANNEL

A full-length kerf at the sill provides drainage without unsightly weep gates or exposed holes.

Thoughtfully simple interior profiles draw the eye to the view, not the framing.

#### 5/8" JAMB FRAME

The narrow jamb face easily disappears into surrounding wall materials.

#### THERMALLY-BROKEN DESIGN

Advanced polyamide thermal strut is designed to deliver optimal thermal and structural performance capable of meeting the most stringent codes in North America.