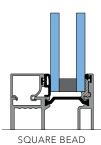

#### **SQUARE BEAD**

#### **AESTHETIC**

Modern design features clean, squared-off edges.

#### CONSTRUCTION

Precision butt-joined corners provide a consistent, polished look.

#### **COMMON USE**

Best for modern designs where balanced sightlines outweigh narrow proportions.