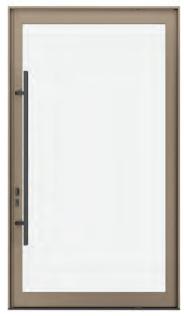

## PIVOT DOORS

# ELEVATE YOUR ENTRANCE.

The pivot door transforms entrances with versatile design and dramatic impact.

Pivot doors redefine the concept of traditional doors with their expansive range of sizes and designs. These doors create a striking entrance every time, offering the flexibility to incorporate larger architectural elements that enhance any space.

# PIVOT DOOR PANEL COLLECTIONS

We offer a variety of pivot door panel designs, featuring sleek aluminum options along with our distinctive artisan wood and metal collections, allowing you to create something truly unique.

ALUMINUM PANEL
Thermally-broken stile and rail door

ARTISAN WOOD PANEL Hardwood with engineered aluminum core

ARTISAN METAL PANEL
Atomized metal applied to engineered door panels