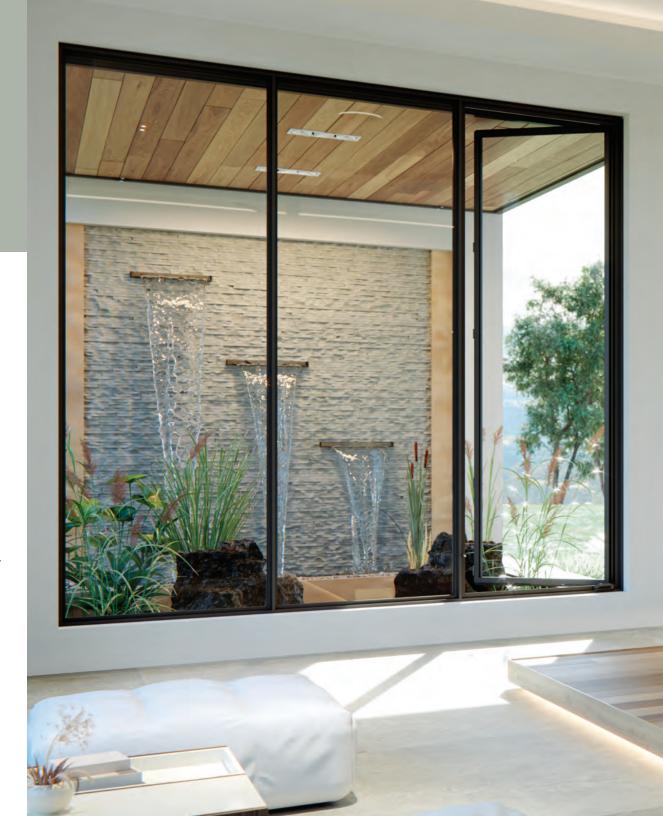

## HINGED PATIO DOORS

# CREATE FLOOR-TO-CEILING VIEWS.

Hinged patio doors make a beautiful statement in any home.

The VUE Collection hinged door combines a modern aesthetic with performance enhancements engineered to stand up to the harshest environments. Hinged doors are designed to seamlessly connect with other VUE window products.

# S L I D I N G P A T I O D O O R S

# LIGHT-DRENCHED LIVING SPACES.

Sliding patio doors can fill a room with natural light changing the feel of any home.

A modern take on a traditional sliding patio door. Narrow profiles, engineered to perform even with larger 6-0 x 12-0 panel sizes. Create large walls of glass without the cost or deep wall depths needed for multi-slide systems.