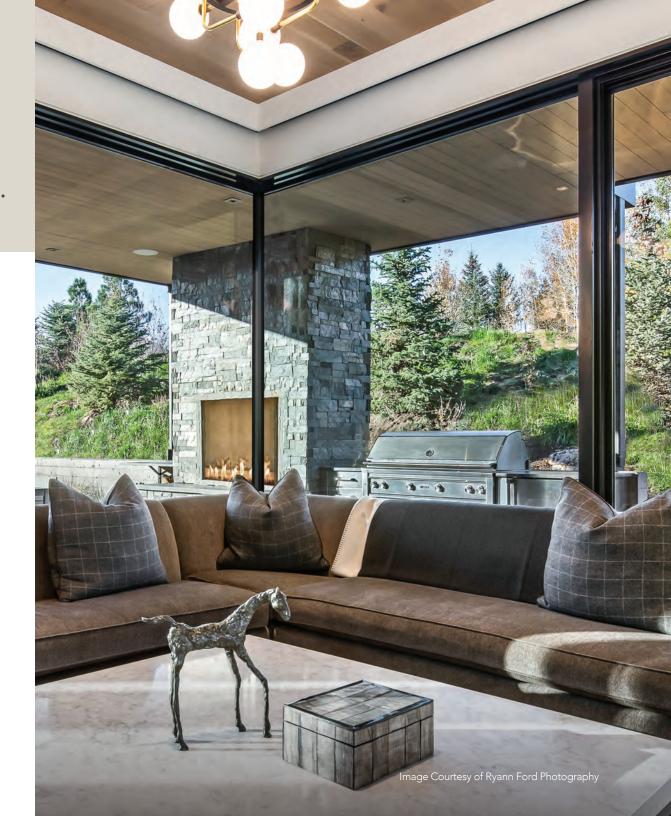

### 90° CORNER

# MORE GLASS. LESS DISTRACTION.

Add drama to the corners of your home design by opening up to more glass. The narrow corner post of the 90 degree corner window gives more view and less distraction.

Create large ribbons of glass that maximize available views. Options such as three distinct glazing beads and a range of anodized and paint finishes offer the ability to create a tailored aesthetic.

#### **ULTRA NARROW FRAME**

The 1-5/16", narrow direct-set frame maximizes the amount of visible glass making the view the center of attention.