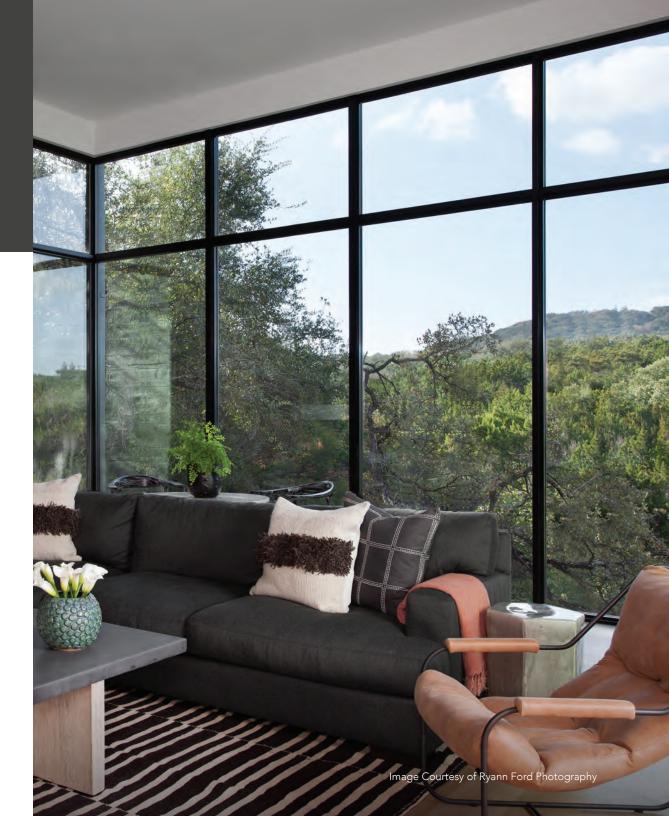

Modern design. Seamless engineering.
The ultra-modern, all-aluminum VUE
Collection makes sure nothing stands
in the way of your home or your view.

The modular design of the VUE Collection is completely customizable. Windows can be combined easily to create walls of glass with ultra-narrow profiles, making the boundary between indoors and outdoors practically vanish.

#### Ultra-Narrow Profiles

Maximize every view with super-thin profiles and industry-leading sizes that connect indoor living spaces with the outdoor spaces around them.

# INSPIRED FORM. UNCOMPROMISED FUNCTION.

Unique structural integrity supports massive expanses of glass with ultra-narrow profiles while providing the exceptional thermal qualities of engineered aluminum.