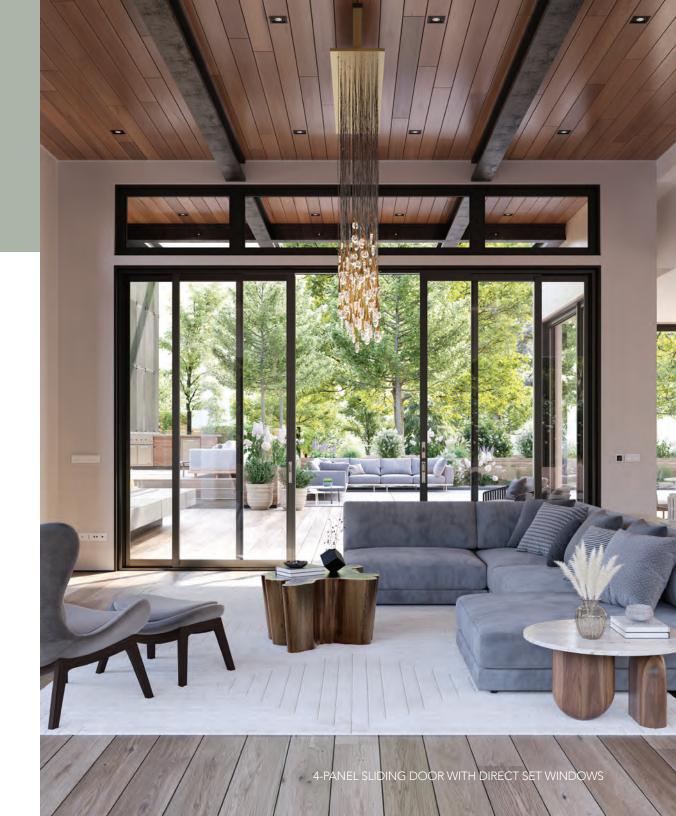

# LIGHT-DRENCHED LIVING SPACES.

Sliding patio doors can fill a room with natural light changing the feel of any home.

A modern take on a traditional sliding patio door. Narrow profiles, engineered to perform even with larger 6-0 x 12-0 panel sizes. Create large walls of glass without the cost or deep wall depths needed for multi-slide systems.

#### LARGER PANELS

Create walls of glass with larger 6'-0" x 12'-0" nominal panel size.