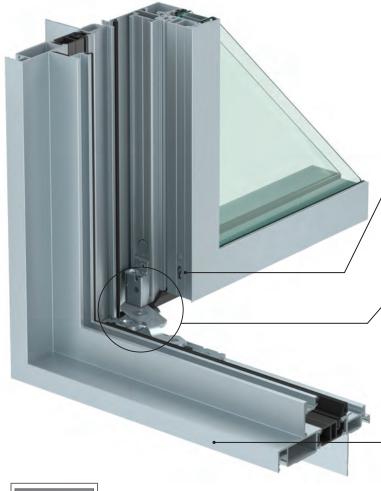

# CASEMENT

# LET IN THE VIEWS AND THE BREEZES.

Generous views and wide-open ventilation.

Our casement windows offer one of the
narrowest sightlines in the industry to deliver
more visible glass.

Industry-leading sizes and completely concealed hinges allow sashes to open with the cleanest interior and exterior aesthetic possible. They also seamlessly connect to other products and styles to help keep your space comfortable and energy-efficient year-round.

#### **DURABLE CORNER KEYS**

Mechanically fastened corners are kept square by cast metal corner keys. Corners are made water-tight by the injection of sealant in all corners.

#### CONCEALED HINGE

Completely concealed hinge provides the cleanest interior and exterior available. Hinges have a 320-lb weight capacity, allowing for industry-leading sizes up to 10' in height.

#### MINIMAL INTERIOR JAMB

The narrow jamb face easily disappears into surrounding wall materials.