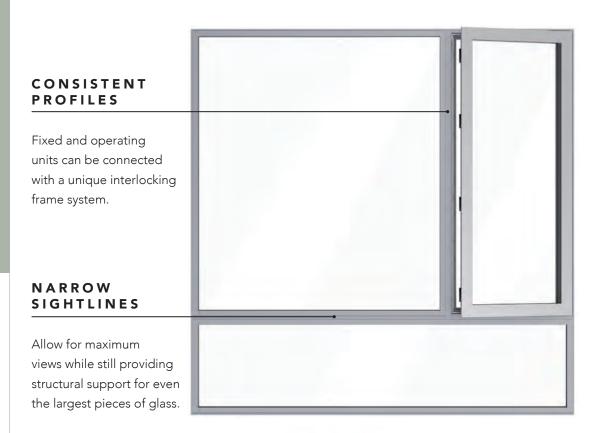

#### Ultra-Narrow Profiles

Maximize every view with super-thin profiles and industry-leading sizes that connect indoor living spaces with the outdoor spaces around them.

# High-Performance Engineering

Each product is designed to maximize thermal and structural performance with the narrowest possible profile. With advanced polyamide thermal breaks, the VUE Collection is engineered to perform.