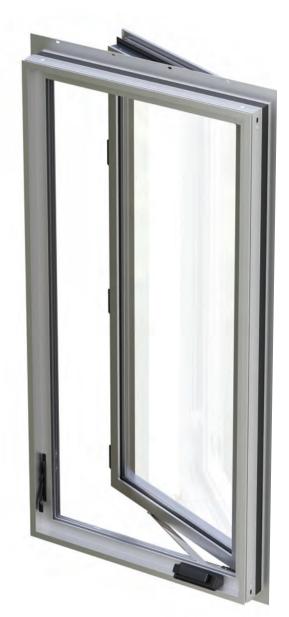

# CASEMENT

# LET IN THE VIEWS AND THE BREEZES.

Generous views and wide-open ventilation.

Our casement windows offer one of the
narrowest sightlines in the industry to deliver
more visible glass.

Industry-leading sizes and completely concealed hinges allow sashes to open with the cleanest interior and exterior aesthetic possible. They also seamlessly connect to other products and styles to help keep your space comfortable and energy-efficient year-round.