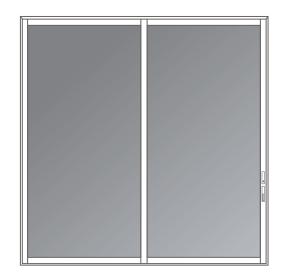

# S L I D I N G P A T I O D O O R S

# LIGHT-DRENCHED LIVING SPACES.

Sliding patio doors can fill a room with natural light changing the feel of any home.

A modern take on a traditional sliding patio door. Narrow profiles, engineered to perform even with larger 6-0 x 12-0 panel sizes. Create large walls of glass without the cost or deep wall depths needed for multi-slide systems.

#### LARGER PANELS

Create walls of glass with larger 6'-0" x 12'-0" nominal panel size.