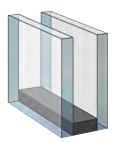

Get the look you've been longing for without sacrificing the performance you expect. Available in three distinctive form factors, the range of styles works with any home: Square Bead, Narrow Bead, and Beveled Bead.

#### **SQUARE BEAD**

#### **AESTHETIC**

Modern design features clean, squared-off edges.

#### CONSTRUCTION

Precision butt-joined corners provide a consistent, polished look.

#### **COMMON USE**

Best for modern designs where balanced sightlines outweigh narrow proportions.