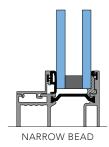

#### NARROW BEAD

#### **AESTHETIC**

An ultra-narrow sightline hides to accentuate the spans of glass.

#### CONSTRUCTION

Precision butt-joined corners provide a consistent, minimal look.

#### COMMON USE

Modern applications where narrow features and unobstructed views take precedence.