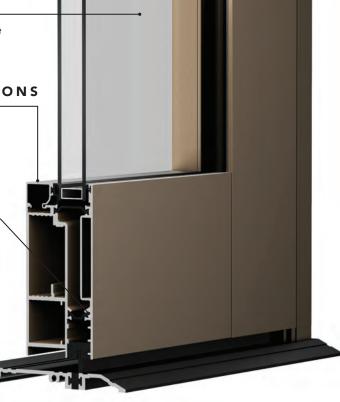

# MINOR PROFILES. MAJOR VIEWS.

An ultra-narrow profile maximizes views and natural light.

With one of the narrowest profiles available, our direct-set windows offer an ultra-narrow 2-11/16" mullion when combined with other direct-sets. They are available on their own or can seamlessly connect to other products and styles with our innovative mullion system.

#### **EXTERIOR GLAZING BEAD**

Precision-cut joints minimize gaps. Three distinct profiles can complement any design aesthetic.

#### INNOVATIVE MULLION SYSTEM

Easily connect multiple windows to one another to create a seamless wall of glass.

#### INTEGRATED WEEP CHANNEL

A full-length kerf at the sill provides drainage without unsightly weep gates or exposed holes.

Thoughtfully simple interior profiles draw the eye to the view, not the framing.

#### 5/8" JAMB FRAME

The narrow jamb face easily disappears into surrounding wall materials.

#### THERMALLY-BROKEN DESIGN

Advanced polyamide thermal strut is designed to deliver optimal thermal and structural performance capable of meeting the most stringent codes in North America.