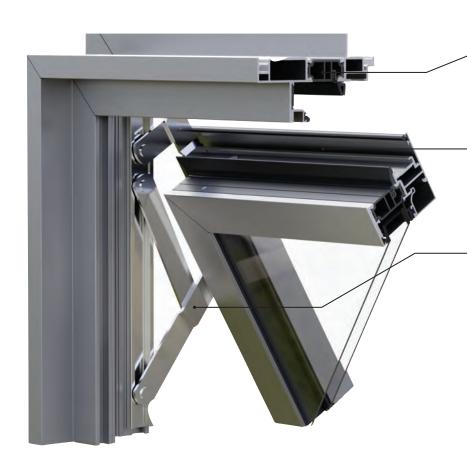

# AWNINGS

FRESH AIR WITH REFRESHING FULL-WALL VIEWS.

Optimal for ventilation on sunny and rainy days alike, awning windows can be used alone or combined with other types of windows to create the aesthetics and functionality you desire.

The ideal way to add airflow and architectural beauty to your space. With a high-visibility screen and the largest operating sash in the industry, awnings in the VUE Collection effectively deflect the most severe weather conditions while the 4-bar German hinges deliver years of hassle-free operation.

#### THERMALLY ADVANCED FRAME SYSTEM

Polyamide thermal break minimizes transference of temperature through the frame.

#### OVERLAPPING SASH DESIGN

The sash overlaps the frame and has three separate sealing points to keep out the elements.

#### COMMERCIAL GRADE 4-BAR HINGE

Corrosion-resistant stainless steel construction with an adjustable, self-balancing stay mechanism built in.