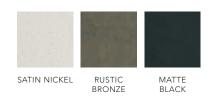

#### COLOR OPTIONS (INTERIOR AND EXTERIOR)

#### ANODIZED ALUMINUM FINISHES

## 60 AAMA 2605 PAINTED FINISHES, 6 ANODIZED FINISHES, ALL AT THE SAME PRICE!

Color compatibility with all Weather Shield products.