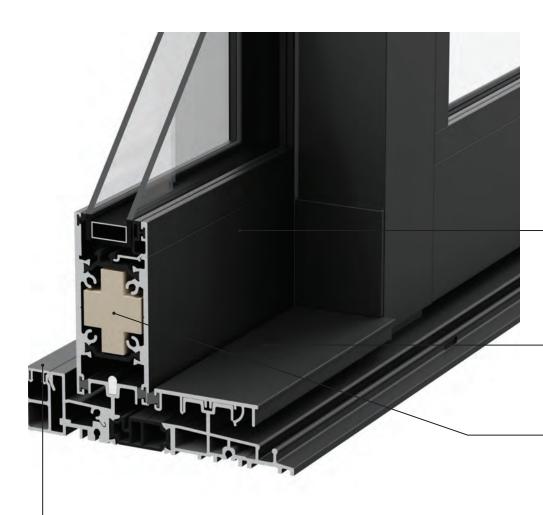

# MINOR PROFILES. MAJOR VIEWS.

An ultra-narrow profile maximizes views and natural light.

With one of the narrowest profiles available, our direct-set windows offer an ultra-narrow 2-11/16" mullion when combined with other direct-sets. They are available on their own or can seamlessly connect to other products and styles with our innovative mullion system.

#### **EXTERIOR GLAZING BEAD**

Precision-cut joints minimize gaps. Three distinct profiles can complement any design aesthetic.

#### INTEGRATED WEEP CHANNEL

A full-length kerf at the sill provides drainage without unsightly weep gates or exposed holes.

Thoughtfully simple interior profiles draw the eye to the view, not the framing.

#### 5/8" JAMB FRAME

The narrow jamb face easily disappears into surrounding wall materials.

#### THERMALLY-BROKEN DESIGN

Advanced polyamide thermal strut is designed to deliver optimal thermal and structural performance capable of meeting the most stringent codes in North America.