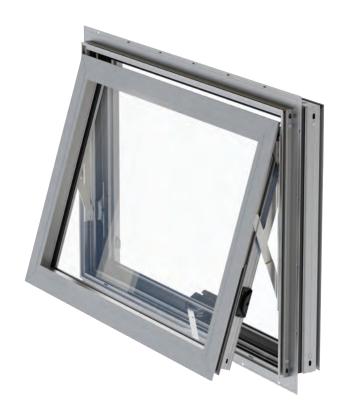

# AWNINGS

FRESH AIR WITH REFRESHING FULL-WALL VIEWS.

Optimal for ventilation on sunny and rainy days alike, awning windows can be used alone or combined with other types of windows to create the aesthetics and functionality you desire.

The ideal way to add airflow and architectural beauty to your space. With a high-visibility screen and the largest operating sash in the industry, awnings in the VUE Collection effectively deflect the most severe weather conditions while the 4-bar German hinges deliver years of hassle-free operation.

#### THERMALLY ADVANCED FRAME SYSTEM

Polyamide thermal break minimizes transference of temperature through the frame.

#### OVERLAPPING SASH DESIGN

The sash overlaps the frame and has three separate sealing points to keep out the elements.

#### COMMERCIAL GRADE 4-BAR HINGE

Corrosion-resistant stainless steel construction with an adjustable, self-balancing stay mechanism built in.