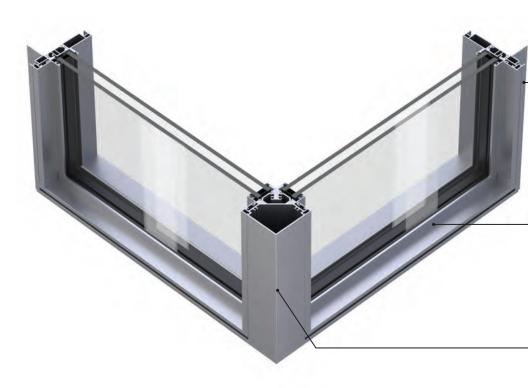

### 90° CORNER

# MORE GLASS. LESS DISTRACTION.

Add drama to the corners of your home design by opening up to more glass. The narrow corner post of the 90 degree corner window gives more view and less distraction.

Create large ribbons of glass that maximize available views. Options such as three distinct glazing beads and a range of anodized and paint finishes offer the ability to create a tailored aesthetic.

#### **ULTRA NARROW FRAME**

The 1-5/16", narrow direct-set frame maximizes the amount of visible glass making the view the center of attention.

#### THREE DISTINCT GLAZING BEAD OPTIONS

Exterior frames can be accented by one of three distinct glazing bead profiles. The chosen style can be coordinated throughout all VUE Collection products.

#### ADVANCED THERMAL FRAME DESIGN

All frame components, including the corner post, utilize an advanced polyamide thermal break to improve thermal efficiency and overall comfort.

#### **COMPLETE CORNER ASSEMBLY**

Corner windows come as a complete, fully glazed system. No field assembly required. Units can be mulled and stacked.