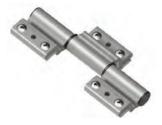

#### CONCEALED HINGE

Completely concealed hinge provides the cleanest interior and exterior available. Hinges have a 320-lb weight capacity, allowing for industry-leading sizes up to 10' in height.

#### COMMERCIAL GRADE 4-BAR HINGE

Corrosion-resistant stainless steel construction with an adjustable, self-balancing stay mechanism built in.