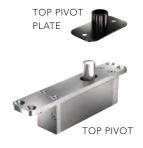

# FritsJurgens SYSTEM M+

**Ease of Operation.** Even the largest panels operate with little effort.

**Concealed Mechanism.** Does not require an invasive installation, mounted into the floor.

**Damper Control.** Ensures a smooth and elegant closing movement and protects the door from touching walls.

**30 Degree Speed Control.** Allows you to determine the speed of the last part of the closing movement..

Choose from a full range of high-performance insulated glass, including triple glazed.