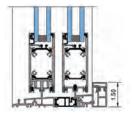

#### UPGRADABLE INTERIOR SILL STOPS

Depending on you performance requirements, sill risers can be added to improve water performance. These can be easily added after the door is installed if needed.

1-1/2" SILL RISER No Performance Rating

2" SILL RISER Tested to DP20

2-1/2" SILL RISER Tested to DP25 - DP40