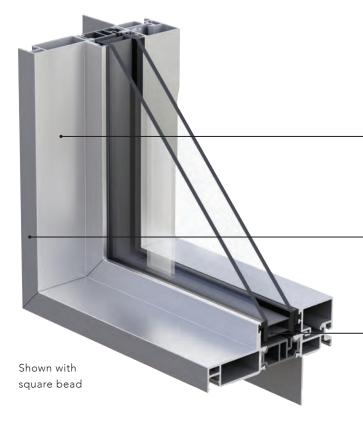

Get the look you've been longing for without sacrificing the performance you expect. Available in three distinctive form factors, the range of styles works with any home: Square Bead, Narrow Bead, and Beveled Bead.

#### **SQUARE BEAD**

#### **AESTHETIC**

Modern design features clean, squared-off edges.

#### CONSTRUCTION

Precision butt-joined corners provide a consistent, polished look.

#### **COMMON USE**

Best for modern designs where balanced sightlines outweigh narrow proportions.