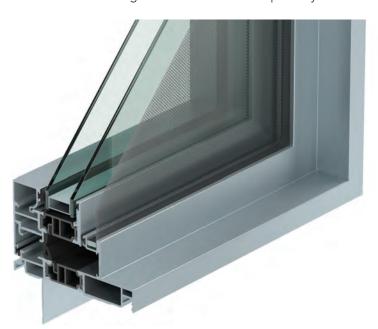

Every window in the VUE Collection features thermally-broken aluminum to withstand the most severe weather conditions. The polyamide thermal breaks significantly reduce temperature transfer to deliver industry-leading thermal performance.

#### THERMALLY-BROKEN DESIGN

Advanced polyamide thermal strut is designed to deliver optimal thermal and structural performance capable of meeting the most stringent codes in North America.

#### ADVANCED THERMAL FRAME DESIGN

All frame components, including the corner post, utilize an advanced polyamide thermal break to improve thermal efficiency and overall comfort.

#### THERMALLY ADVANCED FRAME SYSTEM

Polyamide thermal break minimizes transference of temperature through the frame.

#### THERMALLY ADVANCED FRAME SYSTEM

Pultruded fiberglass sub-frame with aluminum interior and exterior covers provides optimal thermal efficiency.

#### INNOVATIVE THERMAL-BREAK DESIGN

A unique polyamide design helps prevent thermal bowing while delivering exceptional thermal and structural performance.

QUAD ROLLER\*

# THERMALLY ADVANCED FRAME AND PANEL

Polyamide thermal breaks minimizes the transfer of temperatures to inside of the home.