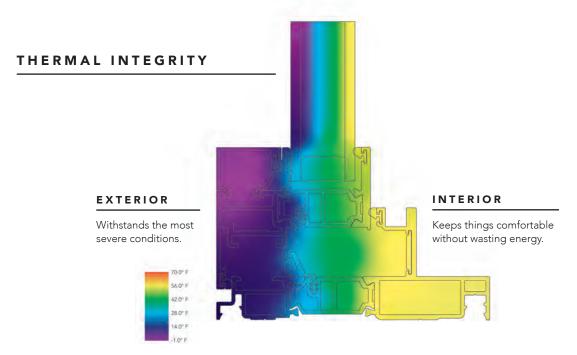

# INSPIRED FORM. UNCOMPROMISED FUNCTION.

Unique structural integrity supports massive expanses of glass with ultra-narrow profiles while providing the exceptional thermal qualities of engineered aluminum.

Every window in the VUE Collection features thermally-broken aluminum to withstand the most severe weather conditions. The polyamide thermal breaks significantly reduce temperature transfer to deliver industry-leading thermal performance.