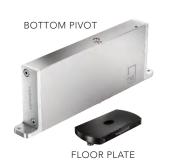

# FritsJurgens SYSTEM M+

**Ease of Operation.** Even the largest panels operate with little effort.

**Concealed Mechanism.** Does not require an invasive installation, mounted into the floor.

**Damper Control.** Ensures a smooth and elegant closing movement and protects the door from touching walls.