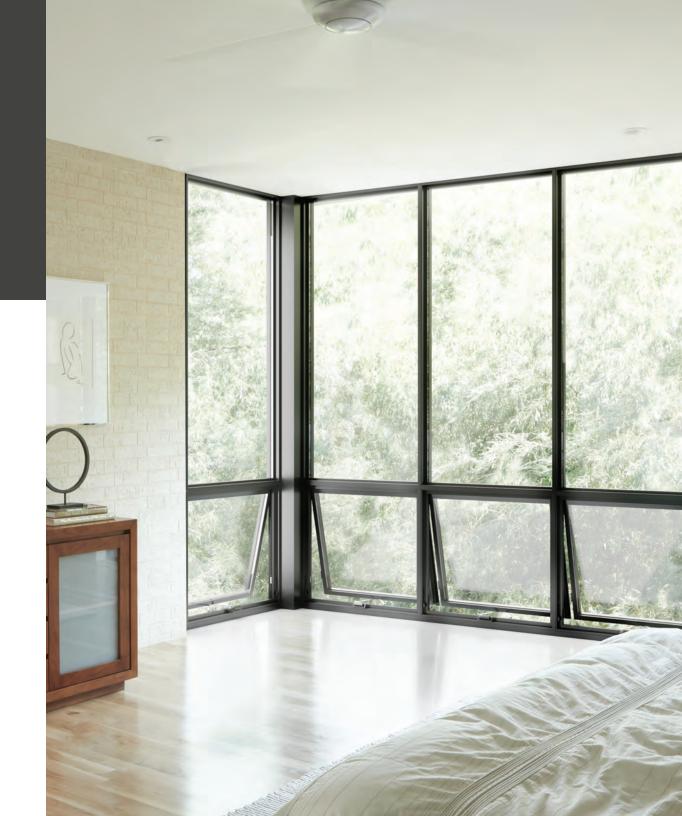

# AWNINGS

FRESH AIR WITH REFRESHING FULL-WALL VIEWS.

Optimal for ventilation on sunny and rainy days alike, awning windows can be used alone or combined with other types of windows to create the aesthetics and functionality you desire.

The ideal way to add airflow and architectural beauty to your space. With a high-visibility screen and the largest operating sash in the industry, awnings in the VUE Collection effectively deflect the most severe weather conditions while the 4-bar German hinges deliver years of hassle-free operation.