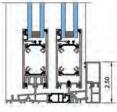

#### UPGRADABLE INTERIOR SILL STOPS

Depending on you performance requirements, sill risers can be added to improve water performance. These can be easily added after the door is installed if needed.

1-1/2" SILL RISER No Performance Rating

2" SILL RISER Tested to DP20

2-1/2" SILL RISER Tested to DP25 - DP40