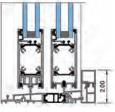

#### UPGRADABLE INTERIOR SILL STOPS

Depending on you performance requirements, sill risers can be added to improve water performance. These can be easily added after the door is installed if needed.

1-1/2" SILL RISER No Performance Rating

2" SILL RISER Tested to DP20

2-1/2" SILL RISER Tested to DP25 - DP40