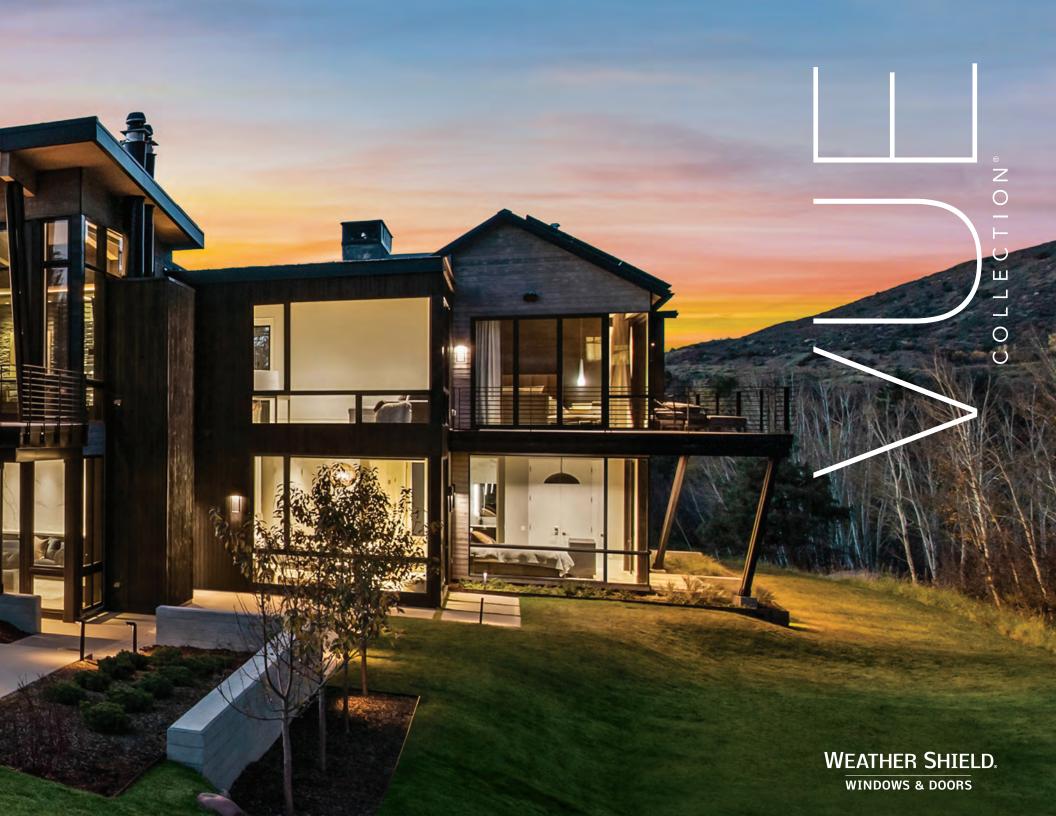

Modern design. Seamless engineering.
The ultra-modern, all-aluminum VUE
Collection makes sure nothing stands
in the way of your home or your view.

The modular design of the VUE Collection is completely customizable. Windows can be combined easily to create walls of glass with ultra-narrow profiles, making the boundary between indoors and outdoors practically vanish.