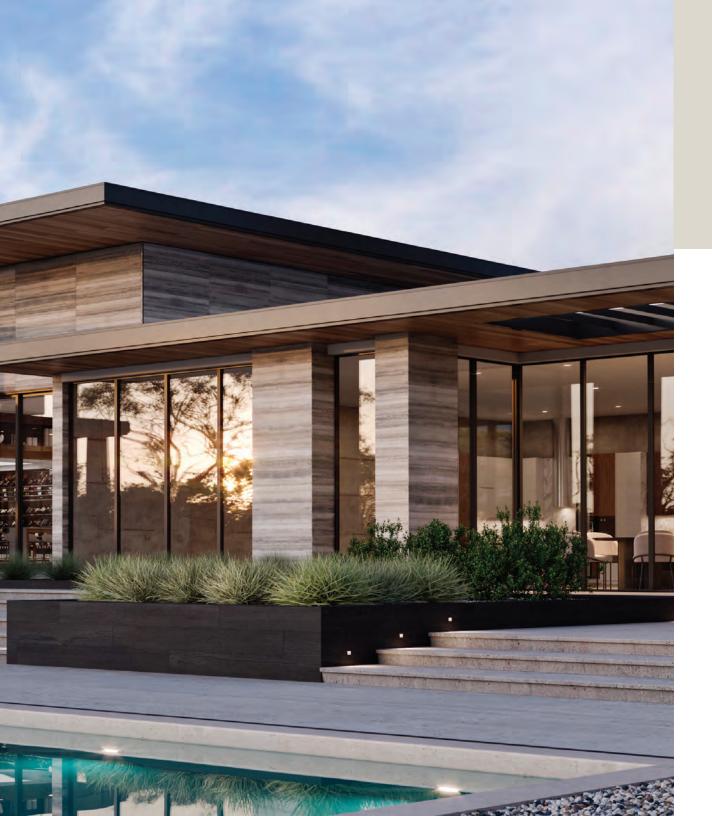

#### Ultra-Narrow Profiles

Maximize every view with super-thin profiles and industry-leading sizes that connect indoor living spaces with the outdoor spaces around them.

# Integrated System

All VUE Collection products seamlessly connect with one another to create custom combinations of glass walls.