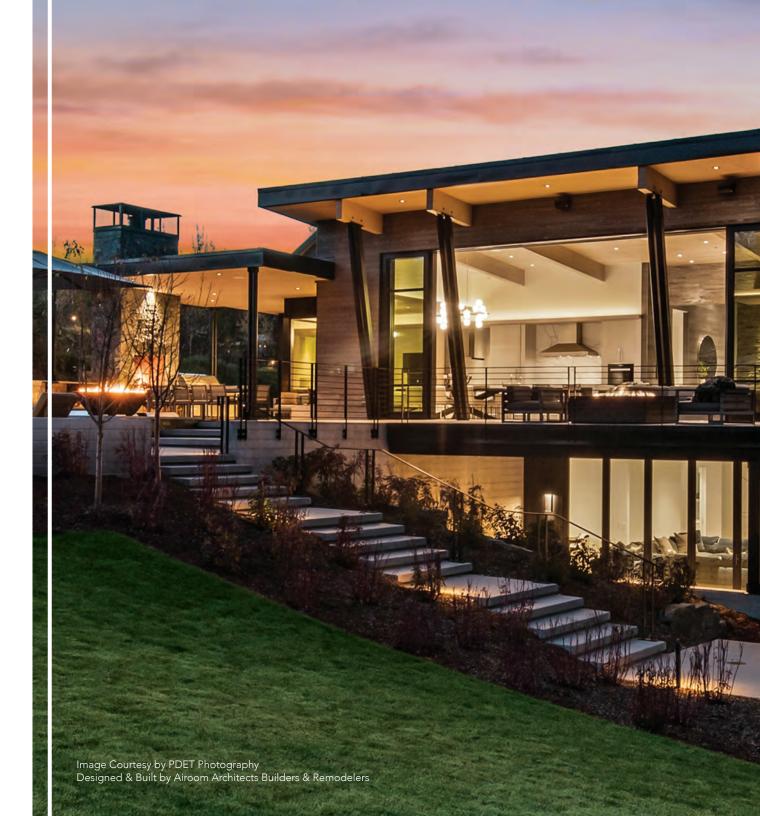

Modern design. Seamless engineering.
The ultra-modern, all-aluminum VUE
Collection makes sure nothing stands
in the way of your home or your view.

The modular design of the VUE Collection is completely customizable. Windows can be combined easily to create walls of glass with ultra-narrow profiles, making the boundary between indoors and outdoors practically vanish.

# THE BEST POINTS OF VUE

#### Ultra-Narrow Profiles

Maximize every view with super-thin profiles and industry-leading sizes that connect indoor living spaces with the outdoor spaces around them.

# Integrated System

All VUE Collection products seamlessly connect with one another to create custom combinations of glass walls.

# Design Flexibility

Every home design is unique. That's why we offer more options to help you achieve your vision. Match your architectural style with one of three distinct exterior aesthetics or choose that perfect bespoke color.

# High-Performance Engineering

Each product is designed to maximize thermal and structural performance with the narrowest possible profile. With advanced polyamide thermal breaks, the VUE Collection is engineered to perform.