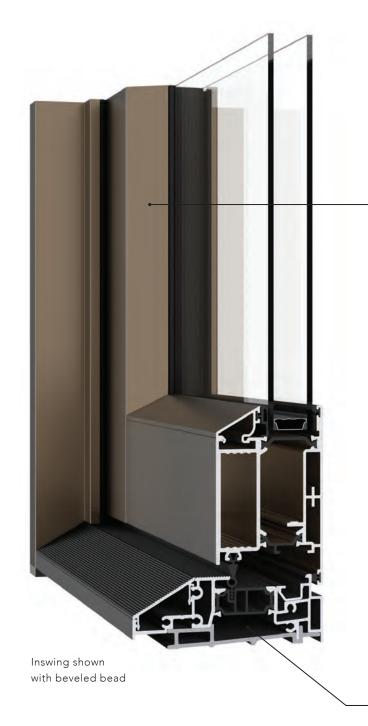

Get the look you've been longing for without sacrificing the performance you expect. Available in three distinctive form factors, the range of styles works with any home: Square Bead, Narrow Bead, and Beveled Bead.

# MINOR PROFILES. MAJOR VIEWS.

An ultra-narrow profile maximizes views and natural light.

With one of the narrowest profiles available, our direct-set windows offer an ultra-narrow 2-11/16" mullion when combined with other direct-sets. They are available on their own or can seamlessly connect to other products and styles with our innovative mullion system.

#### INTEGRATED WEEP CHANNEL

A full-length kerf at the sill provides drainage without unsightly weep gates or exposed holes.

Thoughtfully simple interior profiles draw the eye to the view, not the framing.

#### 5/8" JAMB FRAME

The narrow jamb face easily disappears into surrounding wall materials.

#### THERMALLY-BROKEN DESIGN

Advanced polyamide thermal strut is designed to deliver optimal thermal and structural performance capable of meeting the most stringent codes in North America.