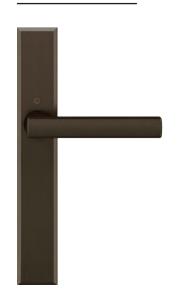

*



#### RADIANT METALLIC

Z

## HARDWARE

# FIT FOR A PERSONAL TOUCH.

A minimal profile with maximum elegance.

The variety of finish options guarantee every piece of hardware will blend seamlessly with your overall design.

To accompany the narrow profiles in the VUE Collection, each hardware option offers a complementary sleek design. Tested to withstand frequent use for years to come, intuitive latches and comfortable ergonomics make operation effortless.



#### CASEMENT AND AWNING HARDWARE OPTIONS AND FINISHES



#### **CONCEALED SCREEN FRAME**

A unique low-profile screen frame is completely concealed within a channel in the window. The high-visibility screen mesh delivers the highest screen cloth transparency available.



#### **DOOR HARDWARE** AND FINISHES



#### HINGED DOOR



#### MULTI-SLIDE DOOR



VIEW

SLIDING DOOR



# GLASS & DIVIDED LITES

# TAILORED TO LIFE AND STYLE.

Designed to improve any home's energy efficiency, our glass options work to protect your home in any climate and enhance your comfort.

Meanwhile, Simulated Divided "Lites" (SDL) offer a custom, authentic look of true divided light without sacrificing energy efficiency.



#### **GLASS OPTIONS**

Choosing the right glass is critical for optimal performance, which is why the VUE Collection glazing options exceed even the most stringent energy codes. Black spacer bars minimize visual distractions while adding depth for a clean finishing touch.





INSULATED LOW-E ALL CLIMATE (Cardinal LoĒ<sup>2</sup>-272)



Zo-e-shield 5
ULTIMATE SOLAR CONTROL (Cardinal Lodz-366)



Zo-e-shield 5E
PLUS