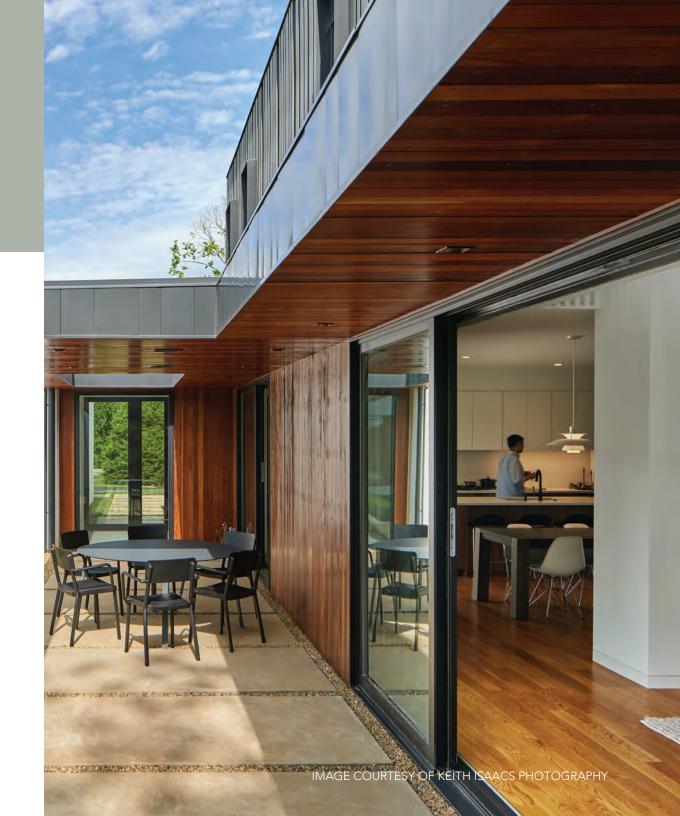

# S L I D I N G P A T I O D O O R S

# LIGHT-DRENCHED LIVING SPACES.

Sliding patio doors can fill a room with natural light changing the feel of any home.

A modern take on a traditional sliding patio door. Narrow profiles, engineered to perform even with larger 6-0 x 12-0 panel sizes. Create large walls of glass without the cost or deep wall depths needed for multi-slide systems.