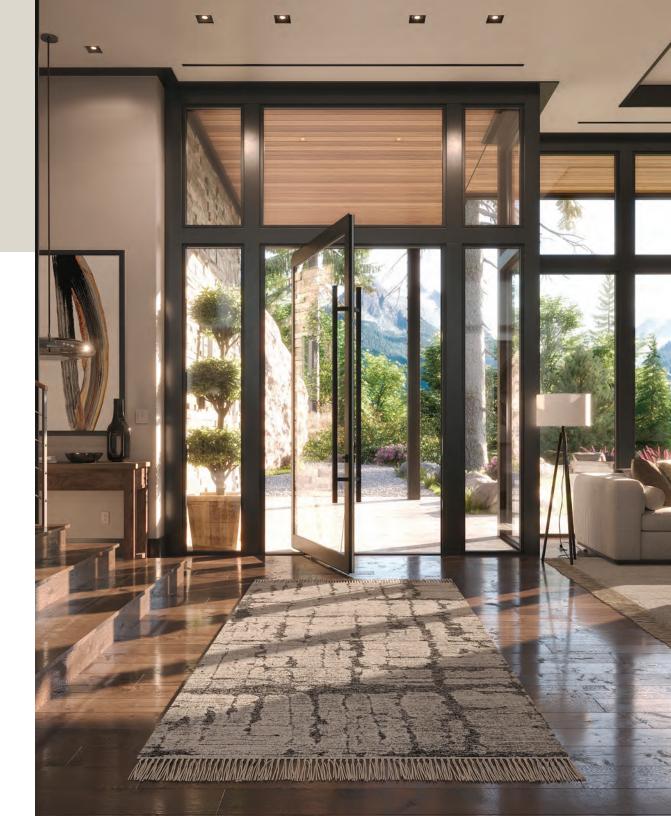

Modern design. Seamless engineering.
The ultra-modern, all-aluminum VUE
Collection makes sure nothing stands
in the way of your home or your view.

The modular design of the VUE Collection is completely customizable. Windows can be combined easily to create walls of glass with ultra-narrow profiles, making the boundary between indoors and outdoors practically vanish.

# INSPIRED FORM. UNCOMPROMISED FUNCTION.

Unique structural integrity supports massive expanses of glass with ultra-narrow profiles while providing the exceptional thermal qualities of engineered aluminum.