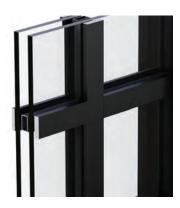

# DIRECT-SET

# MINOR PROFILES. MAJOR VIEWS.

An ultra-narrow profile maximizes views and natural light.

With one of the narrowest profiles available, our direct-set windows offer an ultra-narrow 2-11/16" mullion when combined with other direct-sets. They are available on their own or can seamlessly connect to other products and styles with our innovative mullion system.

#### **EXTERIOR GLAZING BEAD**

Precision-cut joints minimize gaps. Three distinct profiles can complement any design aesthetic.