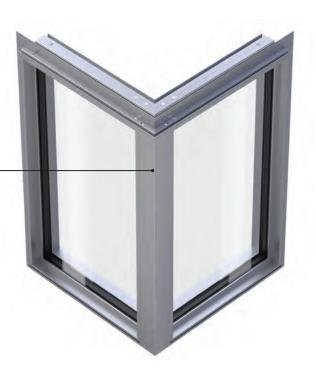

### 90° CORNER

# MORE GLASS. LESS DISTRACTION.

Add drama to the corners of your home design by opening up to more glass. The narrow corner post of the 90 degree corner window gives more view and less distraction.

Create large ribbons of glass that maximize available views. Options such as three distinct glazing beads and a range of anodized and paint finishes offer the ability to create a tailored aesthetic.

#### **ULTRA NARROW FRAME**

The 1-5/16", narrow direct-set frame maximizes the amount of visible glass making the view the center of attention.