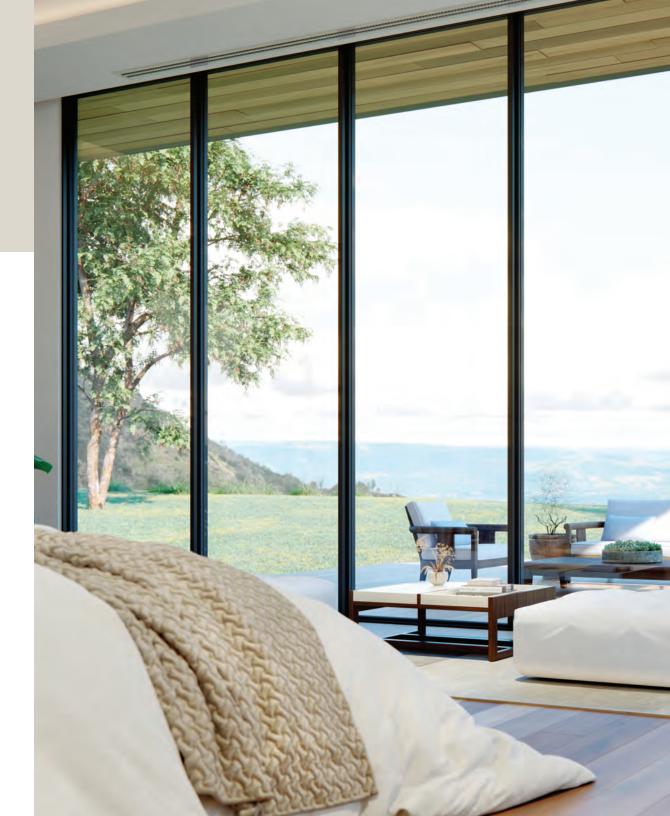

Modern design. Seamless engineering.
The ultra-modern, all-aluminum VUE
Collection makes sure nothing stands
in the way of your home or your view.

The modular design of the VUE Collection is completely customizable. Windows can be combined easily to create walls of glass with ultra-narrow profiles, making the boundary between indoors and outdoors practically vanish.

#### Ultra-Narrow Profiles

Maximize every view with super-thin profiles and industry-leading sizes that connect indoor living spaces with the outdoor spaces around them.

# INSPIRED FORM. UNCOMPROMISED FUNCTION.

Unique structural integrity supports massive expanses of glass with ultra-narrow profiles while providing the exceptional thermal qualities of engineered aluminum.