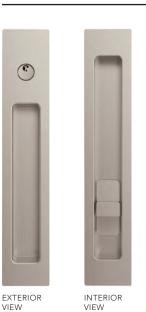

C

Z

## HARDWARE

# FIT FOR A PERSONAL TOUCH.

A minimal profile with maximum elegance.

The variety of finish options guarantee every piece of hardware will blend seamlessly with your overall design.

To accompany the narrow profiles in the VUE Collection, each hardware option offers a complementary sleek design. Tested to withstand frequent use for years to come, intuitive latches and comfortable ergonomics make operation effortless.



#### CASEMENT AND AWNING HARDWARE OPTIONS AND FINISHES



#### **CONCEALED SCREEN FRAME**

A unique low-profile screen frame is completely concealed within a channel in the window. The high-visibility screen mesh delivers the highest screen cloth transparency available.



#### **DOOR HARDWARE** AND FINISHES



#### HINGED DOOR



#### MULTI-SLIDE DOOR



VIEW

SLIDING DOOR



# GLASS & DIVIDED LITES

# TAILORED TO LIFE AND STYLE.

Designed to improve any home's energy efficiency, our glass options work to protect your home in any climate and enhance your comfort.

Meanwhile, Simulated Divided "Lites" (SDL) offer a custom, authentic look of true divided light without sacrificing energy efficiency.



#### **GLASS OPTIONS**

Choosing the right glass is critical for optimal performance, which is why the VUE Collection glazing options exceed even the most stringent energy codes. Black spacer bars minimize visual distractions while adding depth for a clean finishing touch.





INSULATED LOW-E ALL CLIMATE (Cardinal LoĒ<sup>2</sup>-272)



Zo-e-shield 5
ULTIMATE SOLAR CONTROL (Cardinal Lodz-366)



Zo-e-shield 5E
PLUS ROOM SIDE LOW-E
(Cardinal