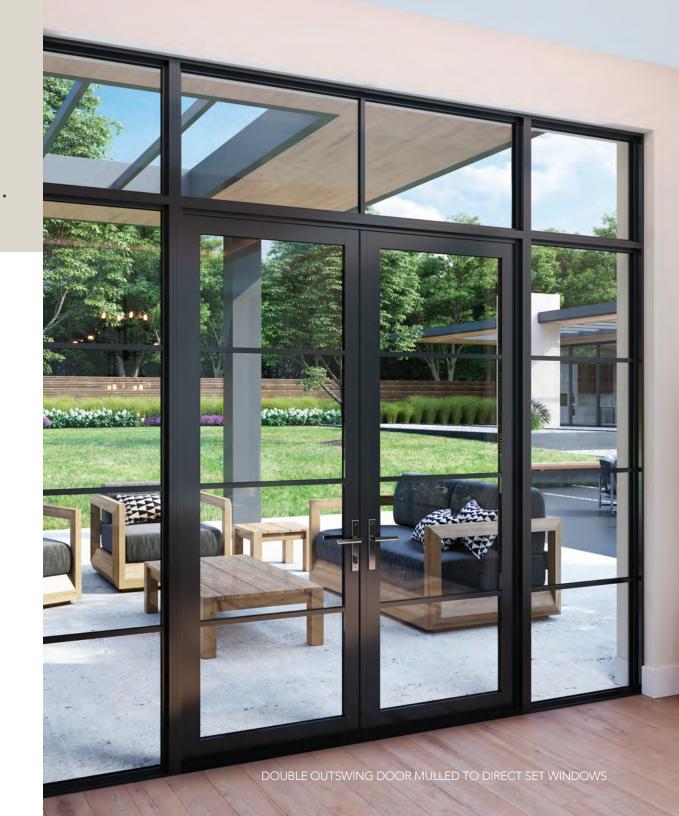

## HINGED PATIO DOORS

# CREATE FLOOR-TO-CEILING VIEWS.

Hinged patio doors make a beautiful statement in any home.

The VUE Collection hinged door combines a modern aesthetic with performance enhancements engineered to stand up to the harshest environments. Hinged doors are designed to seamlessly connect with other VUE window products.

Achieve that steel door look with the addition of a simulated lock box. Available in custom heights with and without SDL.

#### THREE DISTINCT EXTERIOR GLAZING BEAD OPTIONS

Match your architectural style to one of three distinct exterior aesthetics. Available in both inswing and outswing doors.

#### MULTI-DIRECTIONAL HINGE

Hinges can be adjusted in all axis (up/down, side to side, in to out).

#### FIVE POINT LOCKING SYSTEM

Stainless steel multi-point lock system secures the door panel in five places, for the ultimate in safety and security.

#### WEPT SILL SYSTEM

Internal sill drainage keeps water away from the interior of the home. A molded sill end cap creates a watertight seal between the side jambs.